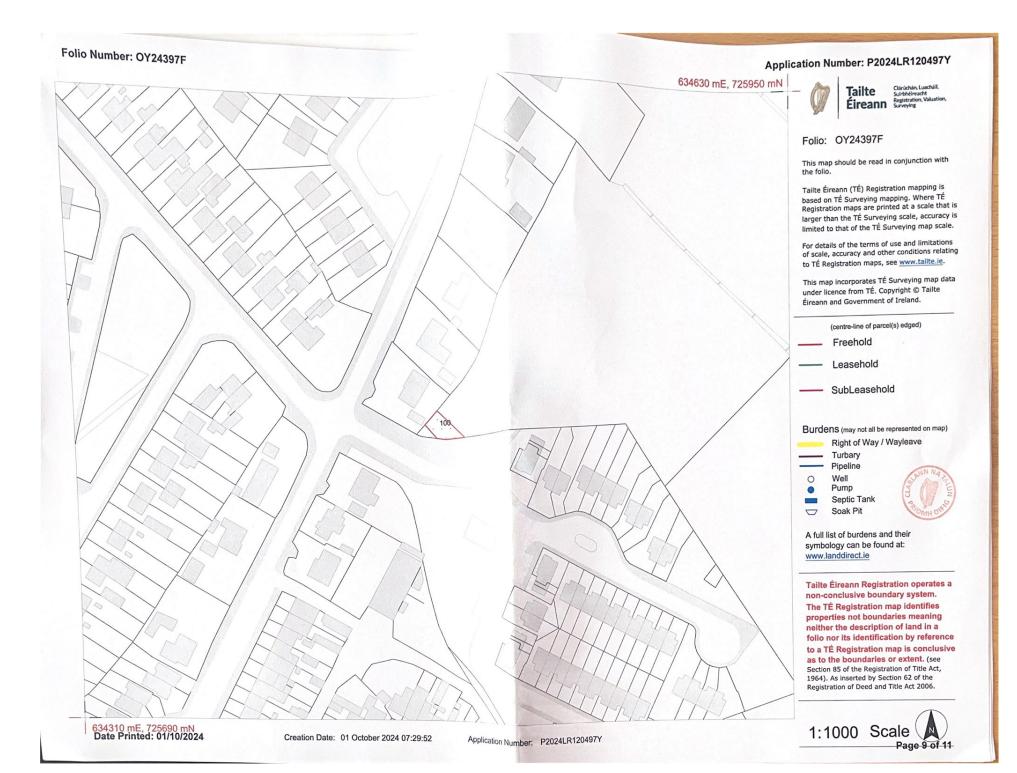

#### Application Number: P2024LR120497Y

635110 mE, 726180 mN

Tailte Éireann Clárúchán, Luacháil, Suirbhéireacht Registration, Valuation, Surveying

#### Folio: OY24397F

This map should be read in conjunction with the folio.

Tailte Éireann (TÉ) Registration mapping is based on TÉ Surveying mapping. Where TÉ Registration maps are printed at a scale that is larger than the TÉ Surveying scale, accuracy is limited to that of the TÉ Surveying map scale.

For details of the terms of use and limitations of scale, accuracy and other conditions relating to TÉ Registration maps, see <u>www.tailte.ie</u>.

This map incorporates TÉ Surveying map data under licence from TÉ. Copyright © Tailte Éireann and Government of Ireland.