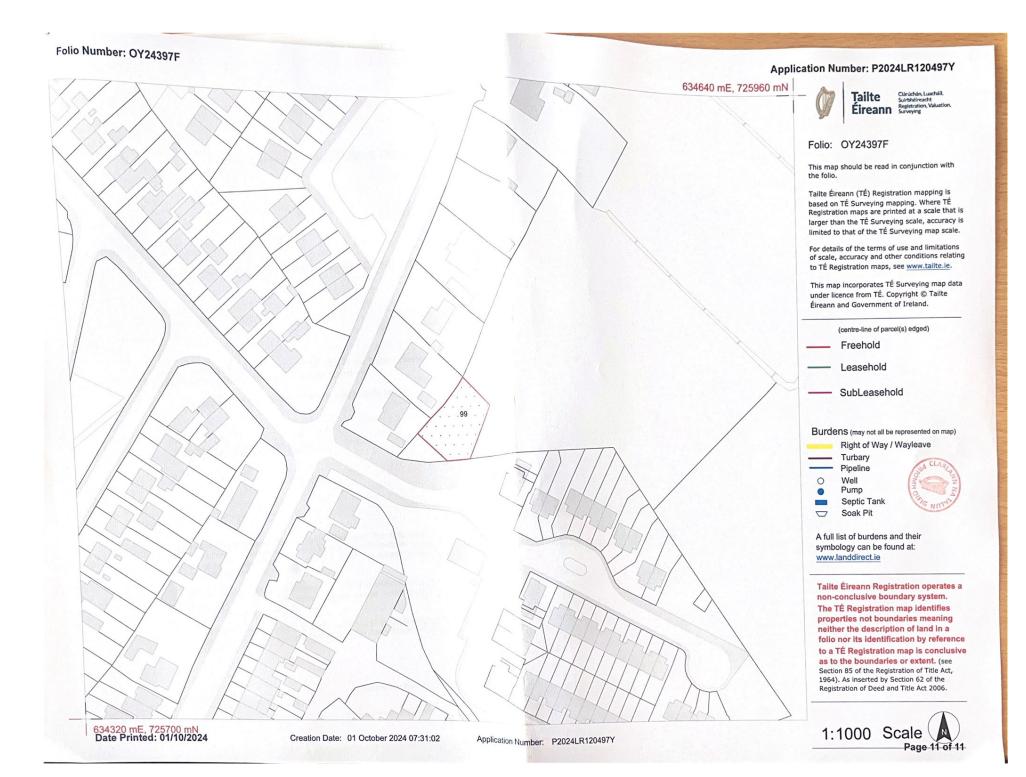

### 4 Your Submission Here

To Whom It May Concern, I am contacting you in relation to the RZLT and wish to apply for an exemption for the tax on my land which is located at Puttaghaun, Tullamore. According to section 1.1 of the Revenue Tax and Duty Manual Part 22A-01-01 (page 6) an exemption applies where 'land that is zoned for a mixture of residential and other uses, where it is reasonable to consider the land is integral to the operation of a business carried out on or beside it'. The farmyard in question has storage sheds for my farm machinery and equipment, straw bedding and feed for cattle. It also has a cattle shed, calving shed and handling facilities which are crucial for running my suckler beef enterprise. This yard also provides direct access to my surrounding fields - without it there is no right of way to access my land. I queried the situation with Revenue and their response was as follows; I can confirm that if farmland which is zoned for mixed use, including residential use, and it is integral to the operation of a farming trade carried out on or beside it, it is excluded from the tax, even where such land is serviced. It should be noted that this exclusion does not apply where the use of the land is unauthorised. However, as farming is an exempt use of land that does not require authorisation, the exclusion from RZLT will generally apply where the land is zoned for a mixture of uses and is integral to the operation of a farming trade. As such, I would like to make a request that my farmyard is excluded from the RZLT. I am attaching the land folio which refers to the area in guestion, along with the response from Revenue and a map outlining the land. If you need any further information please do not hesitate to contact me and I look forward to hearing from you. Kind regards, Eddie Molloy