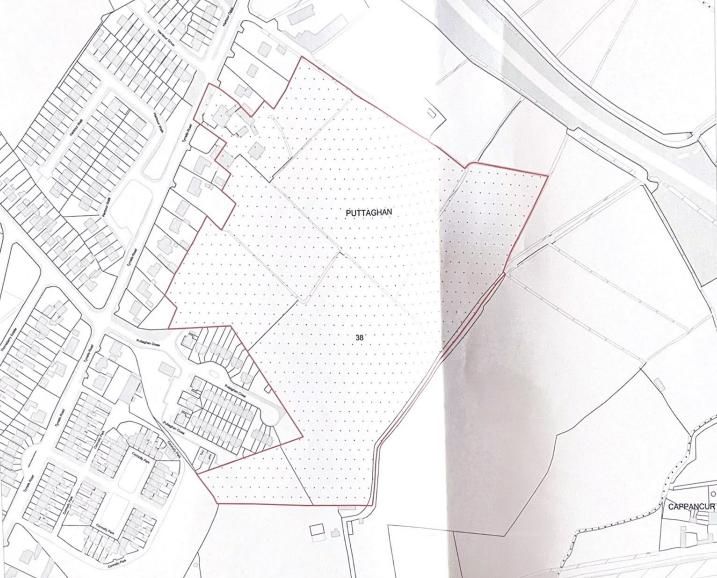

#### Folio: OY24397F

This map should be read in conjunction with the folio.

Tailte Éireann (TÉ) Registration mapping is based on TÉ Surveying mapping. Where TÉ Registration maps are printed at a scale that is larger than the TÉ Surveying scale, accuracy is limited to that of the TÉ Surveying map scale.