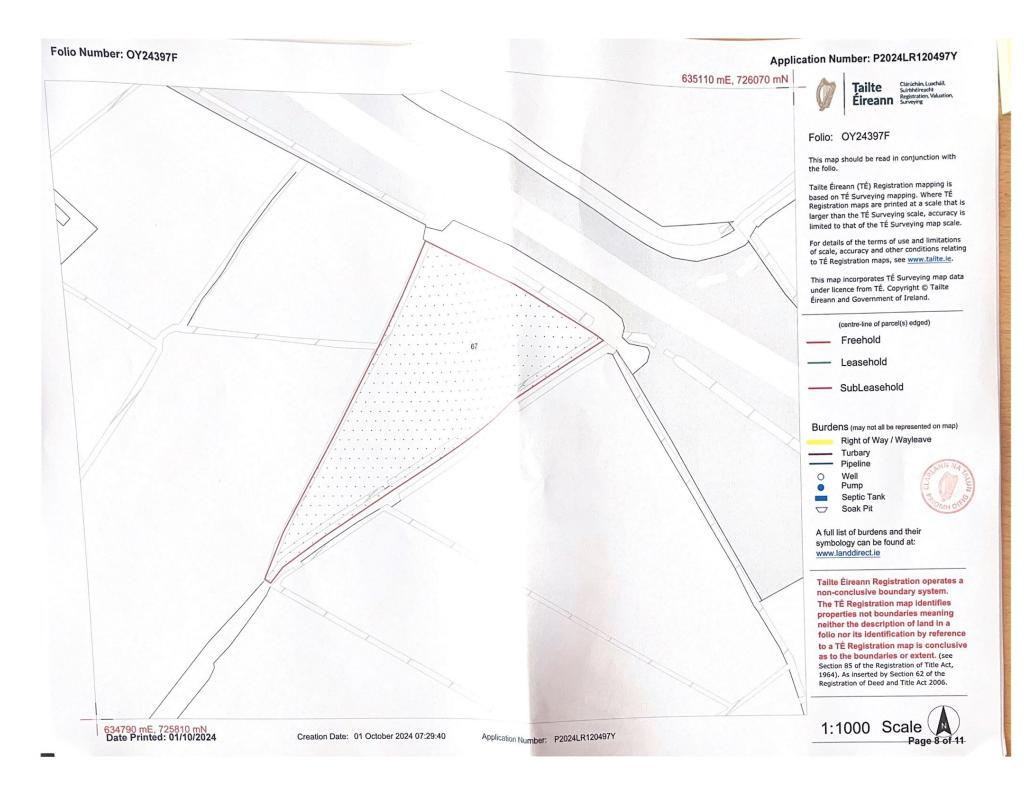

#### Application Number: P2024LR120497Y

Tailte Éireann Sureying

#### Folio: OY24397F

This map should be read in conjunction with the folio.

Tailte Éireann (TÉ) Registration mapping is based on TÉ Surveying mapping. Where TÉ Registration maps are printed at a scale that is larger than the TÉ Surveying scale, accuracy is limited to that of the TÉ Surveying map scale.

For details of the terms of use and limitations of scale, accuracy and other conditions relating to TÉ Registration maps, see <u>www.tailte.le</u>.

This map incorporates TÉ Surveying map data under licence from TÉ. Copyright © Tailte Éireann and Government of Ireland.

#### Application Number: P2024LR120497Y

635110 mE, 726180 mN

Tailte Éireann Clárúchán, Luacháil, Suirbhéireacht Registration, Valuation, Surveying

For details of the terms of use and limitations of scale, accuracy and other conditions relating to TÉ Registration maps, see <u>www.tailte.ie</u>.

This map incorporates TÉ Surveying map data under licence from TÉ. Copyright © Tailte Éireann and Government of Ireland.