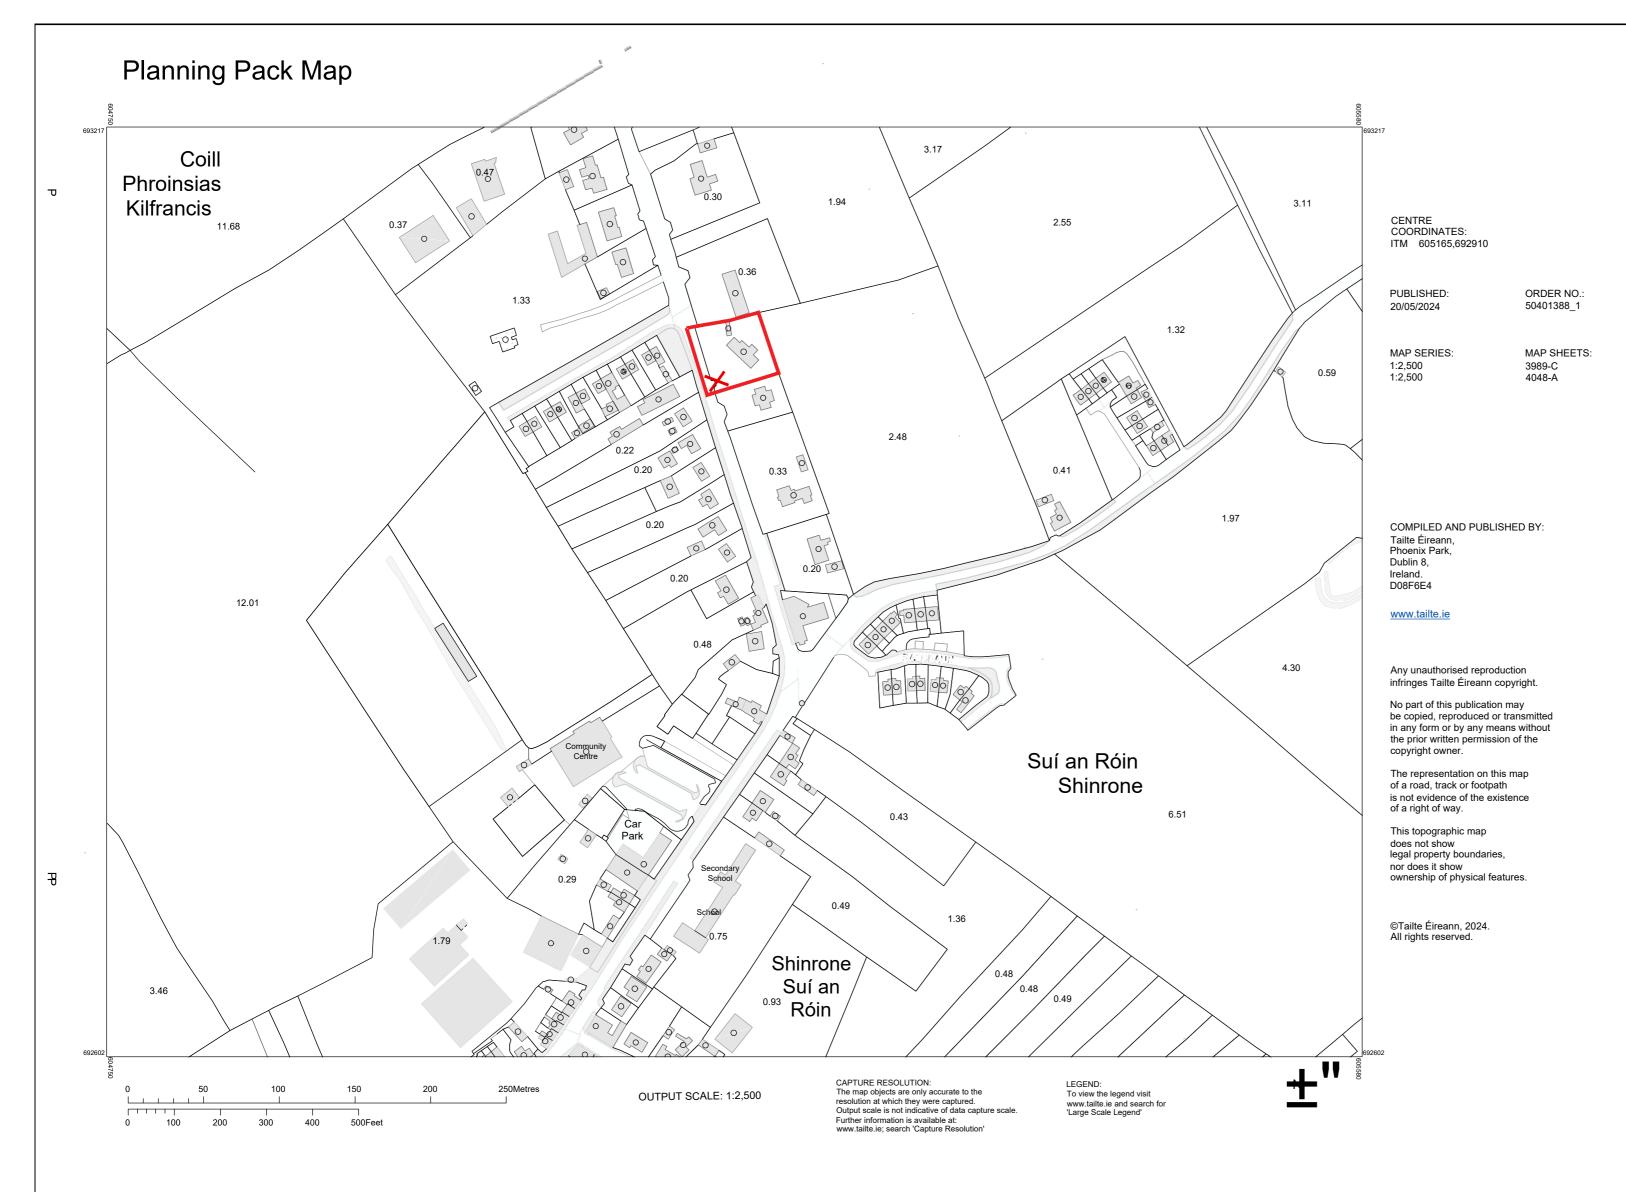

**ITM CENTRE PT CO-ORDS**: 605165,92910 OSI COPYRIGHT NO: CYAL50452065

SITE APPLICATION AREA: 0.2462 ha

X SITE NOTICE LOCATION

ISSUED FOR PLANNING P01 16.05.25 KD No.: Date: Revision:

Figured dimensions only to be taken from this drawing. All dimensions to be checked on site. Architects to be informed immediately of any discrepancies before

This drawing and any design hereon is copyright of Kenny Lyons + Associates Architects and must not be reproduced in whole or in part without their prior

BIRR ROAD, SHINRONE, CO. OFFALY

Project: REDEVELOPMENT OF SHINRONE LIBRARY KENNY LYONS Associates Architects Block 6 Central Business Park

Clonminch, Tullamore

Co. Offaly

Client: OFFALY COUNTY COUNCIL

2413-KLA-00-00-DR-A-001 P01 SITE LOCATION MAP

Tel: 057 9324241 Fax: 057 9351345

Date: 16.05.2025 Scale: 1:2500

Drawn by: EOB Checked: PL **PLANNING ISSUE** 