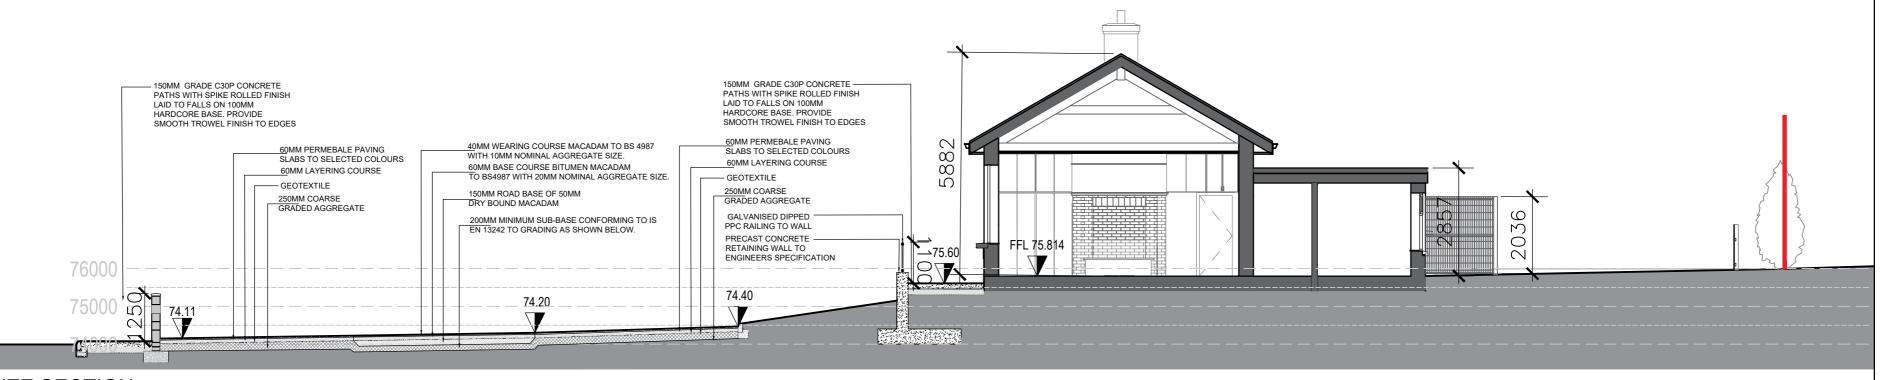

**EXISTING SITE SECTION** 

PROPOSED SITE SECTION

P01 21.05.2025 KD ISSUED FOR PLANNING No.: Date:

Figured dimensions only to be taken from this drawing. All dimensions to be checked on site. Architects to be informed immediately of any discrepancies before work commences on site.

Project: REDEVELOPMENT OF SHINRONE LIBRARY BIRR ROAD, SHINRONE, CO.OFFALY

Client: OFFALY COUNTY COUNCIL

SITE SECTIONS 2413-KLA-00-00-DR-A-300 P01

Date: 21.05.2025 Scale: 1:200 Drawn by: EOB Checked: PL

©2025

A2

SCALE 1:200 @ A2

**PLANNING ISSUE** 

SITE SECTIONS