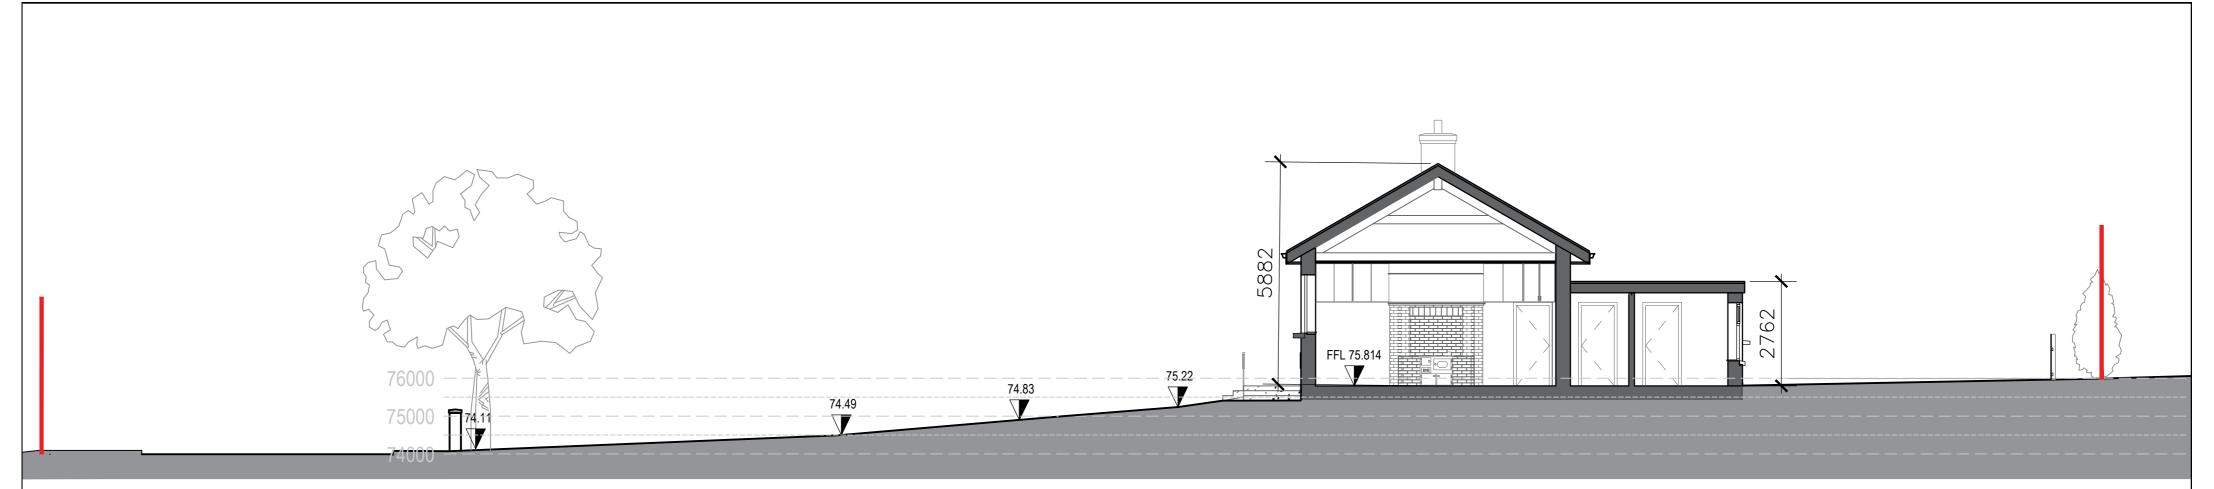

**EXISTING SITE SECTION** 

PROPOSED SITE SECTION

P01 21.05.2025 KD ISSUED FOR PLANNING No.: Date:

Figured dimensions only to be taken from this drawing. All dimensions to be checked on site. Architects to be informed immediately of any discrepancies before work commences on site.

Project: REDEVELOPMENT OF SHINRONE LIBRARY BIRR ROAD, SHINRONE, CO.OFFALY

Client: OFFALY COUNTY COUNCIL

SITE SECTIONS 2413-KLA-00-00-DR-A-300 P01

Date: 21.05.2025 Scale: 1:200 Drawn by: EOB Checked: PL

©2025

A2

SCALE 1:200 @ A2

**PLANNING ISSUE** 

SITE SECTIONS