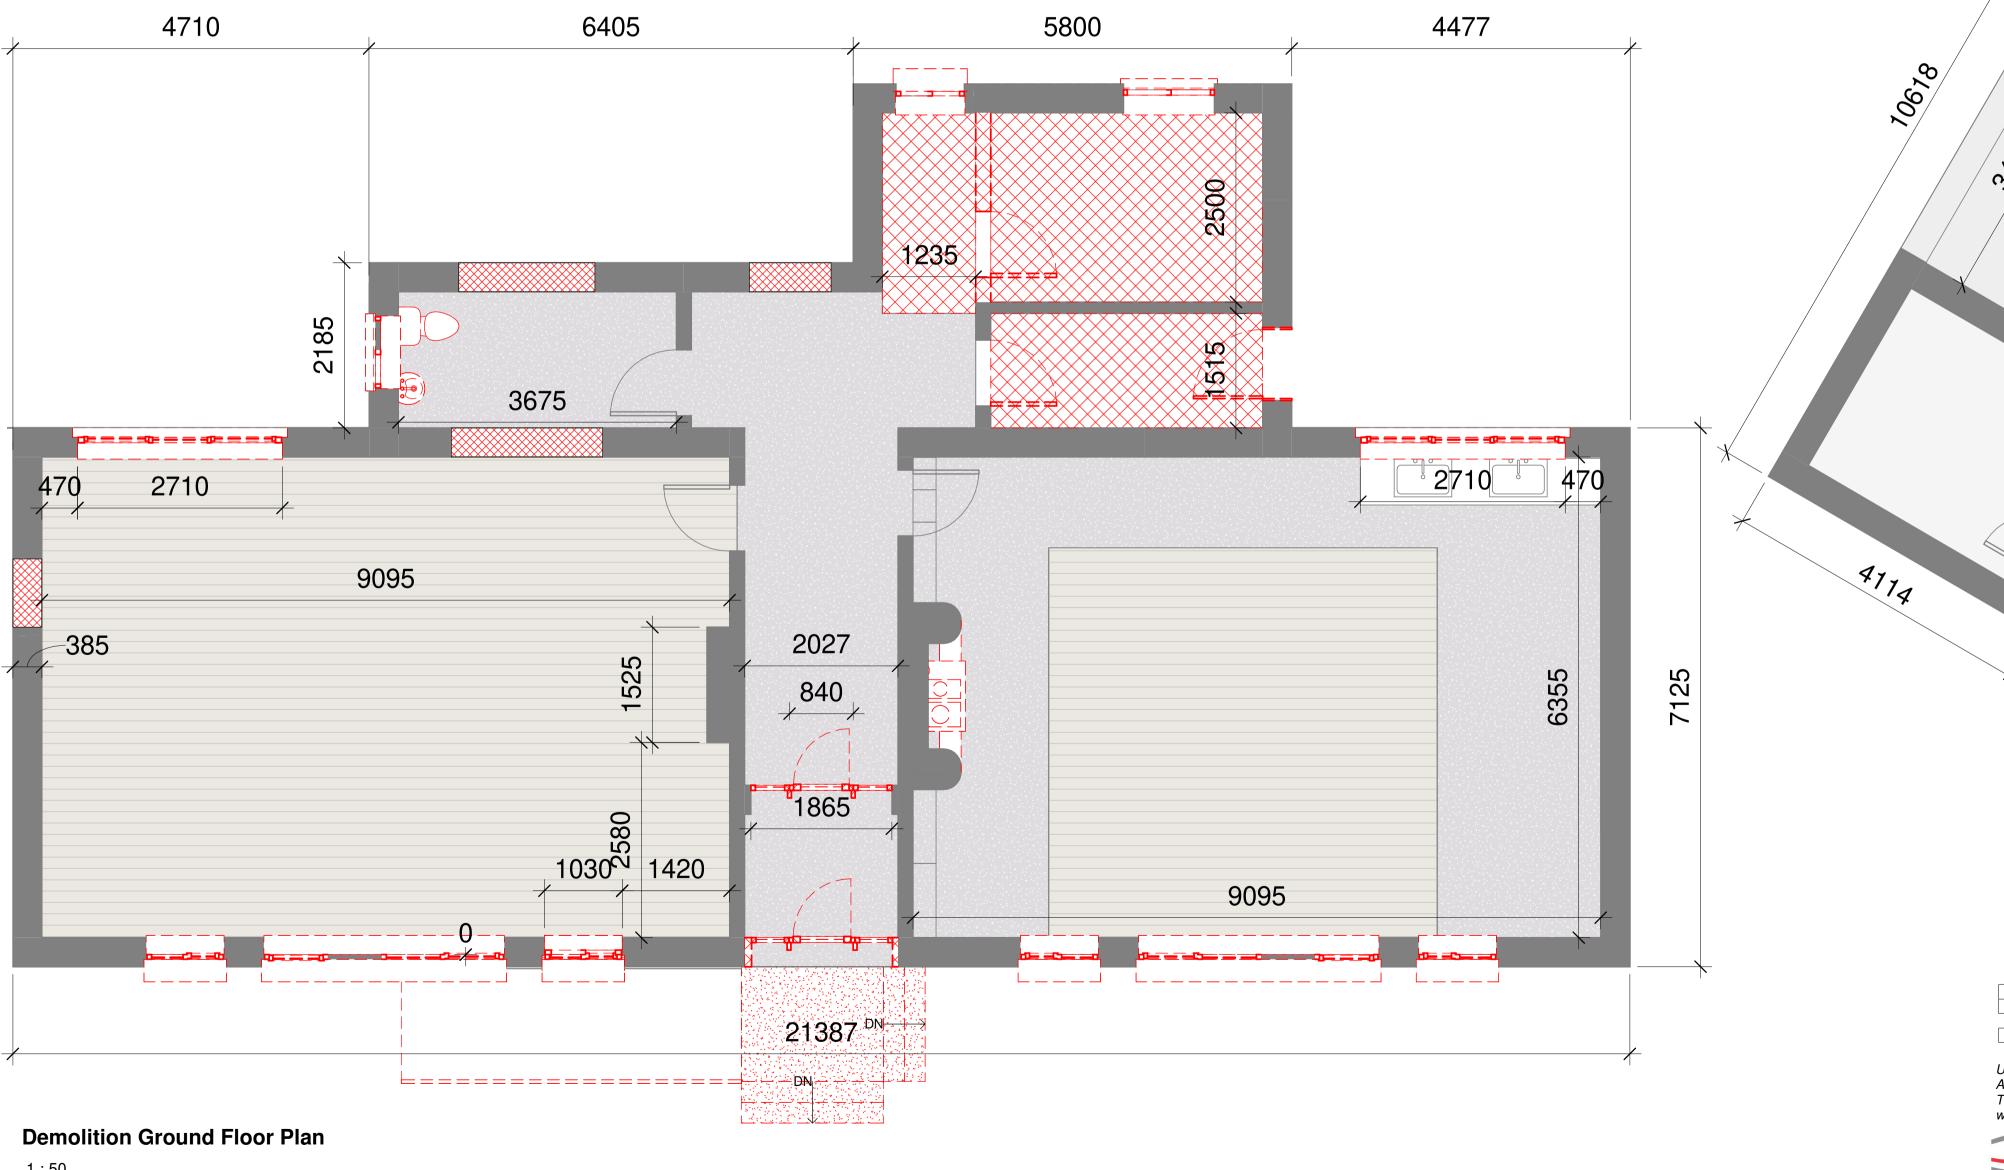

## **Demo North Elevation**

1:100

**Demo South Elevation** 1:100

1:50

Ce

**Demo East Elevation** 1:100

|                                                                         | <b>Demo West Elevation</b><br>1 : 100                                                                                                                                                                                                                      |                            |
|-------------------------------------------------------------------------|------------------------------------------------------------------------------------------------------------------------------------------------------------------------------------------------------------------------------------------------------------|----------------------------|
|                                                                         | X                                                                                                                                                                                                                                                          |                            |
|                                                                         |                                                                                                                                                                                                                                                            |                            |
| 640                                                                     |                                                                                                                                                                                                                                                            |                            |
|                                                                         |                                                                                                                                                                                                                                                            |                            |
|                                                                         |                                                                                                                                                                                                                                                            |                            |
| ×                                                                       |                                                                                                                                                                                                                                                            |                            |
| Logond                                                                  |                                                                                                                                                                                                                                                            |                            |
| Legend                                                                  | Demolition                                                                                                                                                                                                                                                 |                            |
| P01<br>Revision Number                                                  | 16.05.2025 EOB ISSUED FOR PLANNING   Revision Date Issued by Revision Description                                                                                                                                                                          |                            |
| Architects to be in<br>This drawing and a                               | nsions only. All dimensions to be checked on site.<br>formed immediately of any discrepancies before work commences on site<br>any design hereon is copyright of Kenny Lyons & Associates Architects and must not be reproc<br>ithout their prior consent. |                            |
|                                                                         | Project:   REDEVELOPMENT OF SHINRONE LIBRARY     Site:   BIRR ROAD, SHINRONE, CO. OFFALY                                                                                                                                                                   | THE ARCHINE OF THE ARCHINE |
| ENNY LYONS<br>ssociates<br>rchitects                                    | Title: DEMOLITION GROUND Dwg No: Rev:                                                                                                                                                                                                                      |                            |
| Block 6<br>entral Business Park<br>Clonminch<br>Tullamore<br>Co. Offaly | Demolificition GROUND 2413-KLA-00-GF-DR-A-101 P0   Date: 21.05.2025 Scale: As indicated Drawn By: EN Checked: PL                                                                                                                                           |                            |
| Tel: 057 9324241<br>Fax:057 9351345<br>office@kennylyons.ie             | PLANNING ISSUE                                                                                                                                                                                                                                             | (c) 2025                   |