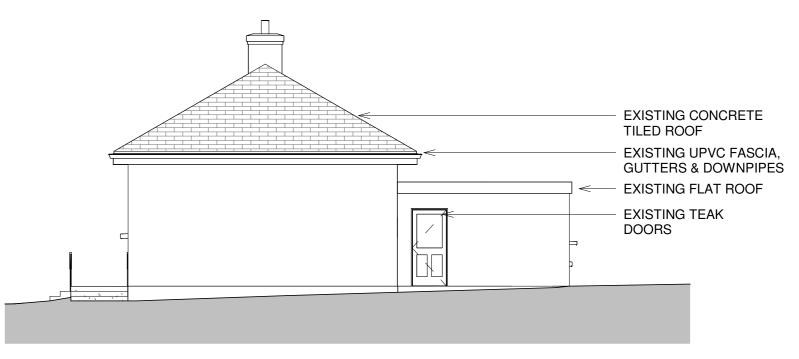

# **Existing South Elevation**

1:100



### **Existing North Elevation**

1:100



### **Existing Section A-A**

1:100



## **Existing East Elevation**

1:100



### **Existing West Elevation**

1:100

| P01             | 16.05.2025    | EOB       | ISSUED FOR PLANNING  |  |
|-----------------|---------------|-----------|----------------------|--|
|                 |               |           |                      |  |
| Revision Number | Revision Date | Issued by | Revision Description |  |

Use figured dimensions only. All dimensions to be checked on site. Architects to be informed immediately of any discrepancies before work commences on site This drawing and any design hereon is copyright of Kenny Lyons & Associates Architects and must not be reproduced in whole or in part without their prior consent.



| YONS<br>ates<br>ects | Site:   | e: BIRR ROAD, SHINRONE, CO. OFFALY |         |  |  |  |
|------