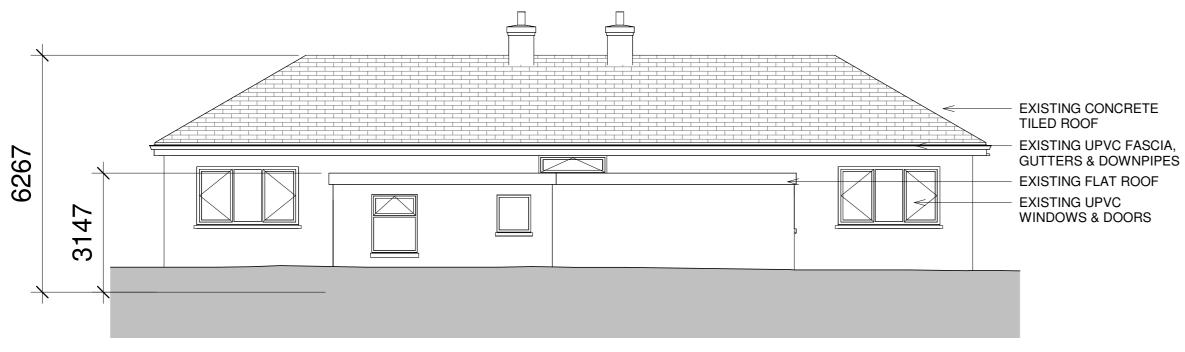

# **Existing South Elevation**

1:100



### **Existing North Elevation**

1:100



### **Existing Section A-A**

1:100



## **Existing East Elevation**

1:100



### **Existing West Elevation**

1:100

| P01             | 16.05.2025    | EOB       | ISSUED FOR PLANNING  |  |
|-----------------|---------------|-----------|----------------------|--|
|                 |               |           |                      |  |
| Revision Number | Revision Date | Issued by | Revision Description |  |

Use figured dimensions only. All dimensions to be checked on site. Architects to be informed immediately of any discrepancies before work commences on site This drawing and any design hereon is copyright of Kenny Lyons & Associates Architects and must not be reproduced in whole or in part without their prior consent.



| YONS<br>ates<b