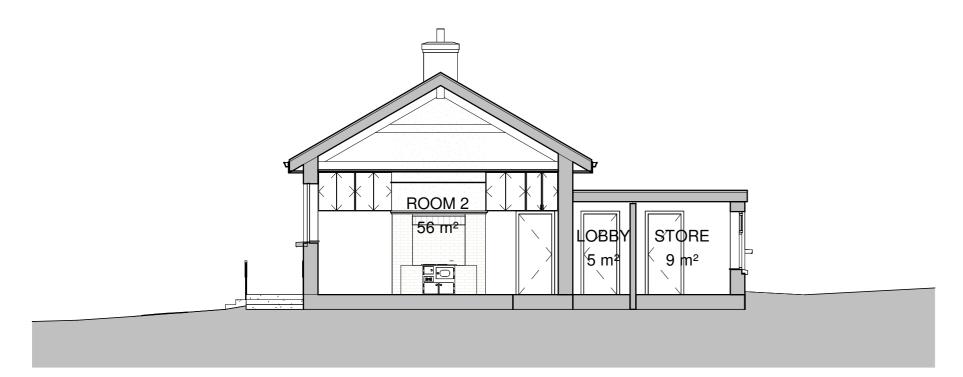

# **Existing South Elevation**

1:100



### **Existing North Elevation**

1:100



### **Existing Section A-A**

1:100



## **Existing East Elevation**

1:100



### **Existing West Elevation**

1:100

| P01             | 16.05.2025    | EOB       | ISSUED FOR PLANNING  |  |
|-----------------|---------------|-----------|----------------------|--|
|                 |               |           |                      |  |
| Revision Number | Revision Date | Issued by | Revision Description |  |

Use figured dimensions only. All dimensions to be checked on site. Architects to be informed immediately of any discrepancies before work commences on site This drawing and any design hereon is copyright of Kenny Lyons & Associates Architects and must not be reproduced in whole or in part without their prior consent.



| YONS<br>ates<br>ects | Site:   | e: BIRR ROAD, SHINRONE,