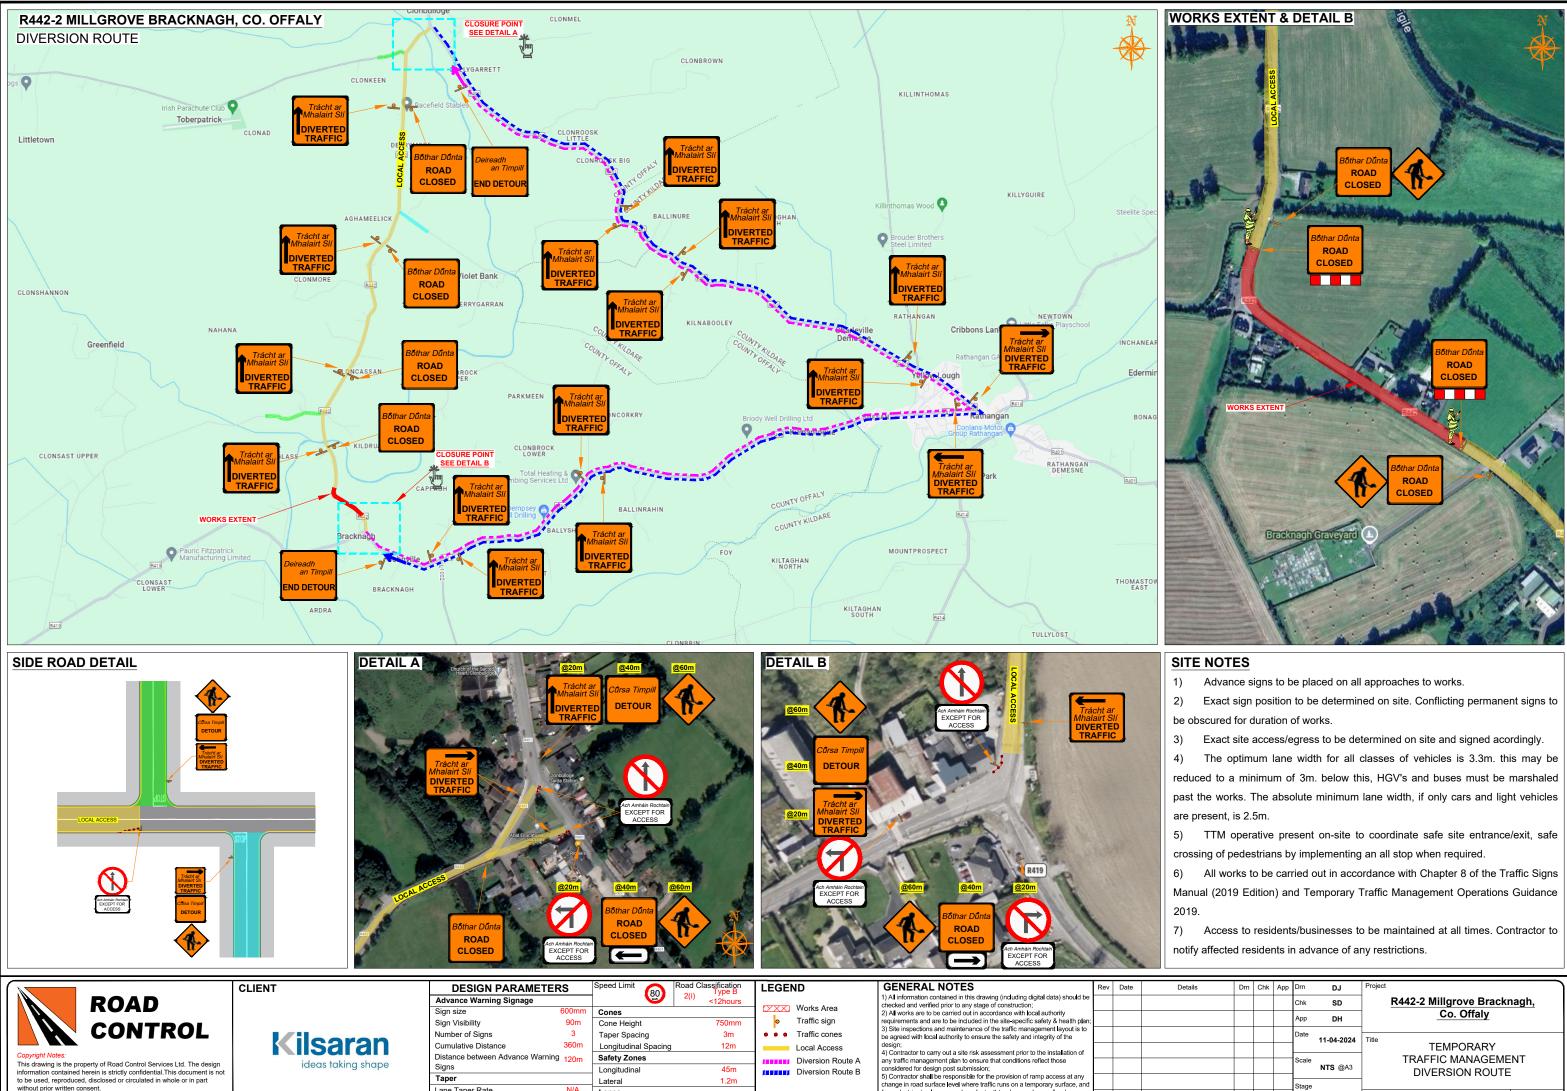

| ails | Drn | Chk | Арр | Drn   | DJ         | Project                               |  |
|------|-----|-----|-----|-------|------------|---------------------------------------|--|
|      |     |     |     | Chk   | SD         | R442-2 Millgrove Bracknagh,           |  |
|      |     |     |     | Арр   | DH         | <u>Co. Offaly</u>                     |  |
|      |     |     |     | Date  | 11-04-2024 | TEMPORARY                             |  |
|      |     |     |     | Scale | NTS @A3    | TRAFFIC MANAGEMENT<br>DIVERSION ROUTE |  |
|      |     |     |     | Stage |            |                                       |  |
|      |     |     |     |       | ISTRUCTION | Drawing No C25002_03_001 Rev 0        |  |