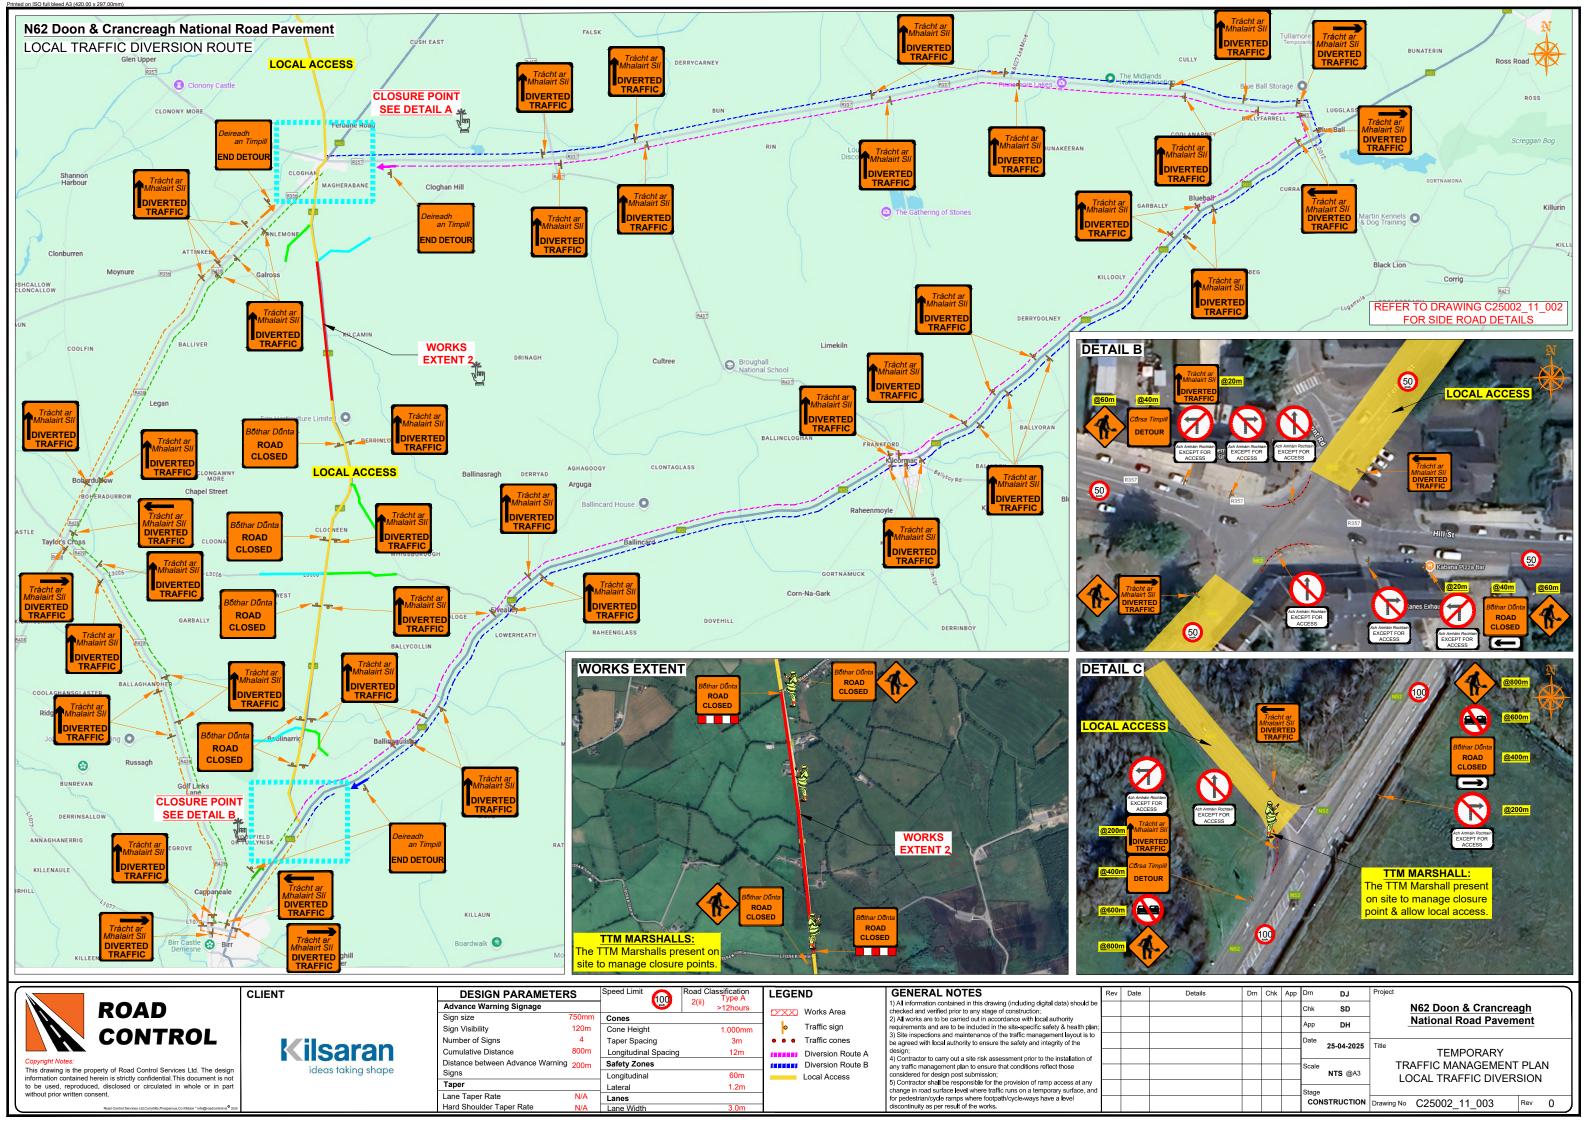

## DRAWING NAME.

| C25002_11_000  | N62 Doon & Crancreagh National Road Pavement - Advanced VMS messages     |
|----------------|--------------------------------------------------------------------------|
| C25002_11_000A | N62 Doon & Crancreagh National Road Pavement- VMS Positioning            |
| C25002_11_001  | N62 Doon & Crancreagh National Road Pavement - HGV's Diversion           |
| C25002_11_002  | N62 Doon & Crancreagh National Road Pavement - Local Traffic Diversion 1 |
| C25002_11_003  | N62 Doon & Crancreagh National Road Pavement - Local Traffic Diversion 2 |