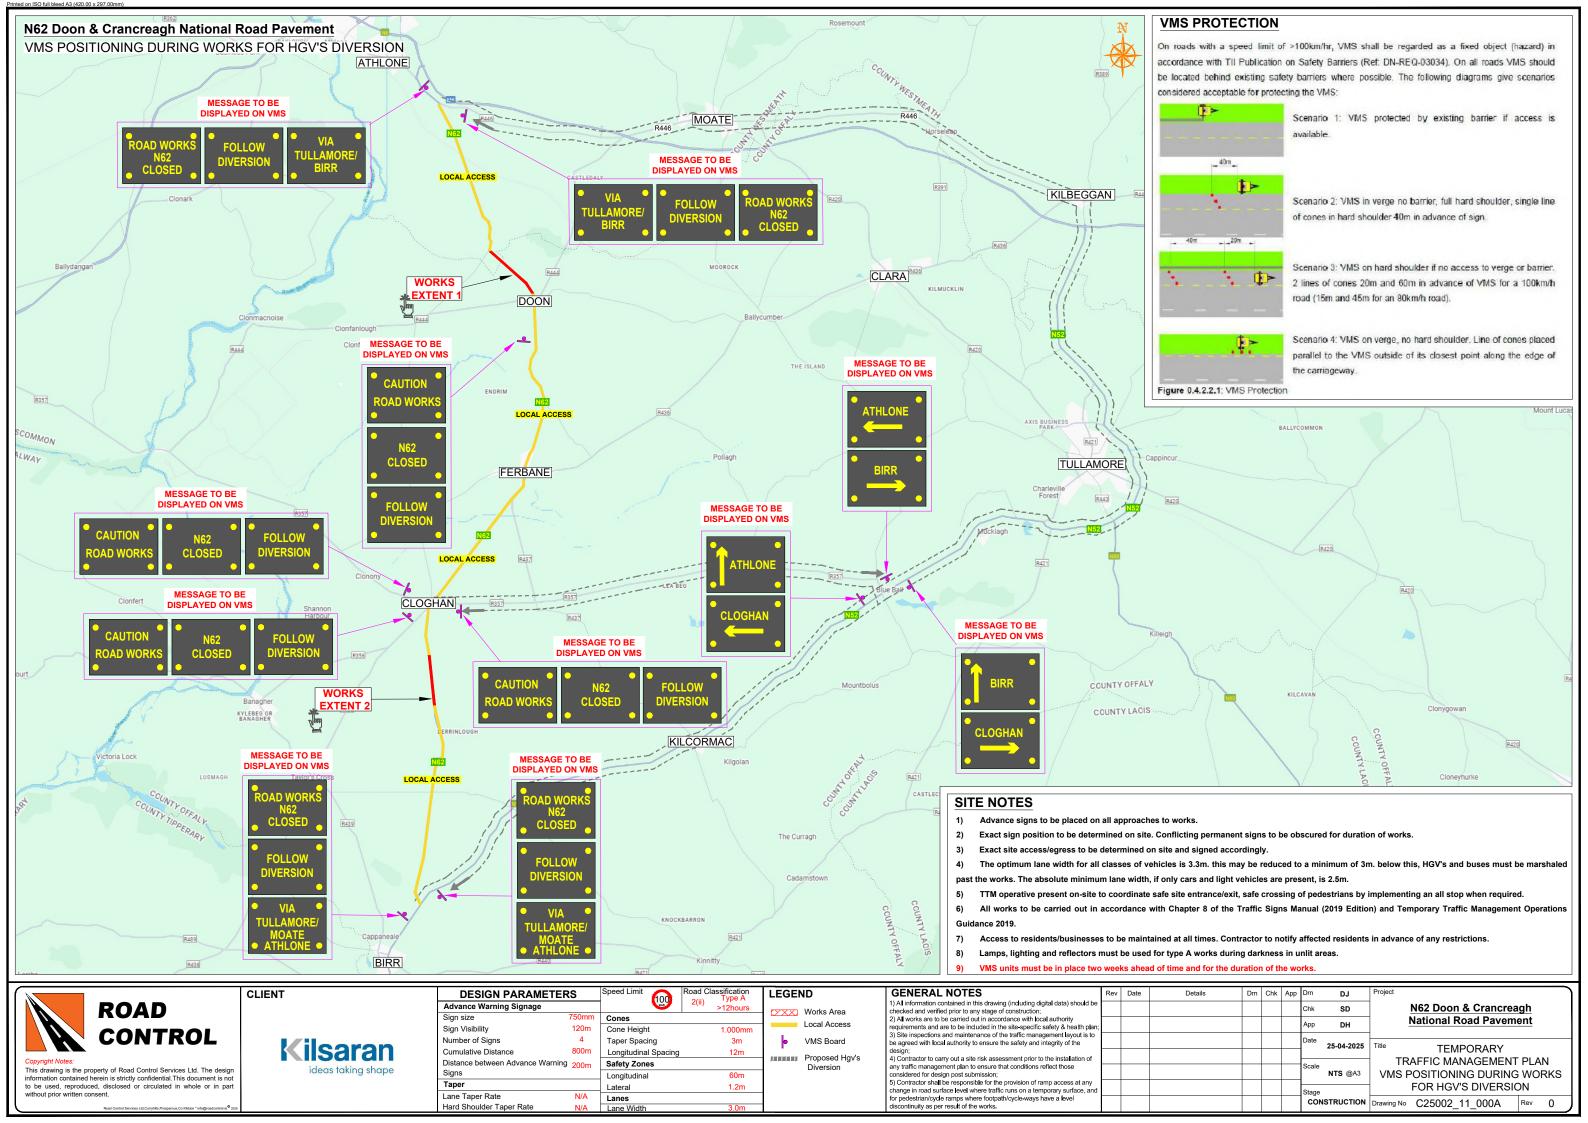

## DRAWING NAME.

| C25002_11_000  | N62 Doon & Crancreagh National Road Pavement - Advanced VMS messages     |
|----------------|--------------------------------------------------------------------------|
| C25002_11_000A | N62 Doon & Crancreagh National Road Pavement- VMS Positioning            |
| C25002_11_001  | N62 Doon & Crancreagh National Road Pavement - HGV's Diversion           |
| C25002_11_002  | N62 Doon & Crancreagh National Road Pavement - Local Traffic Diversion 1 |
| C25002_11_003  | N62 Doon & Crancreagh National Road Pavement - Local Traffic Diversion 2 |