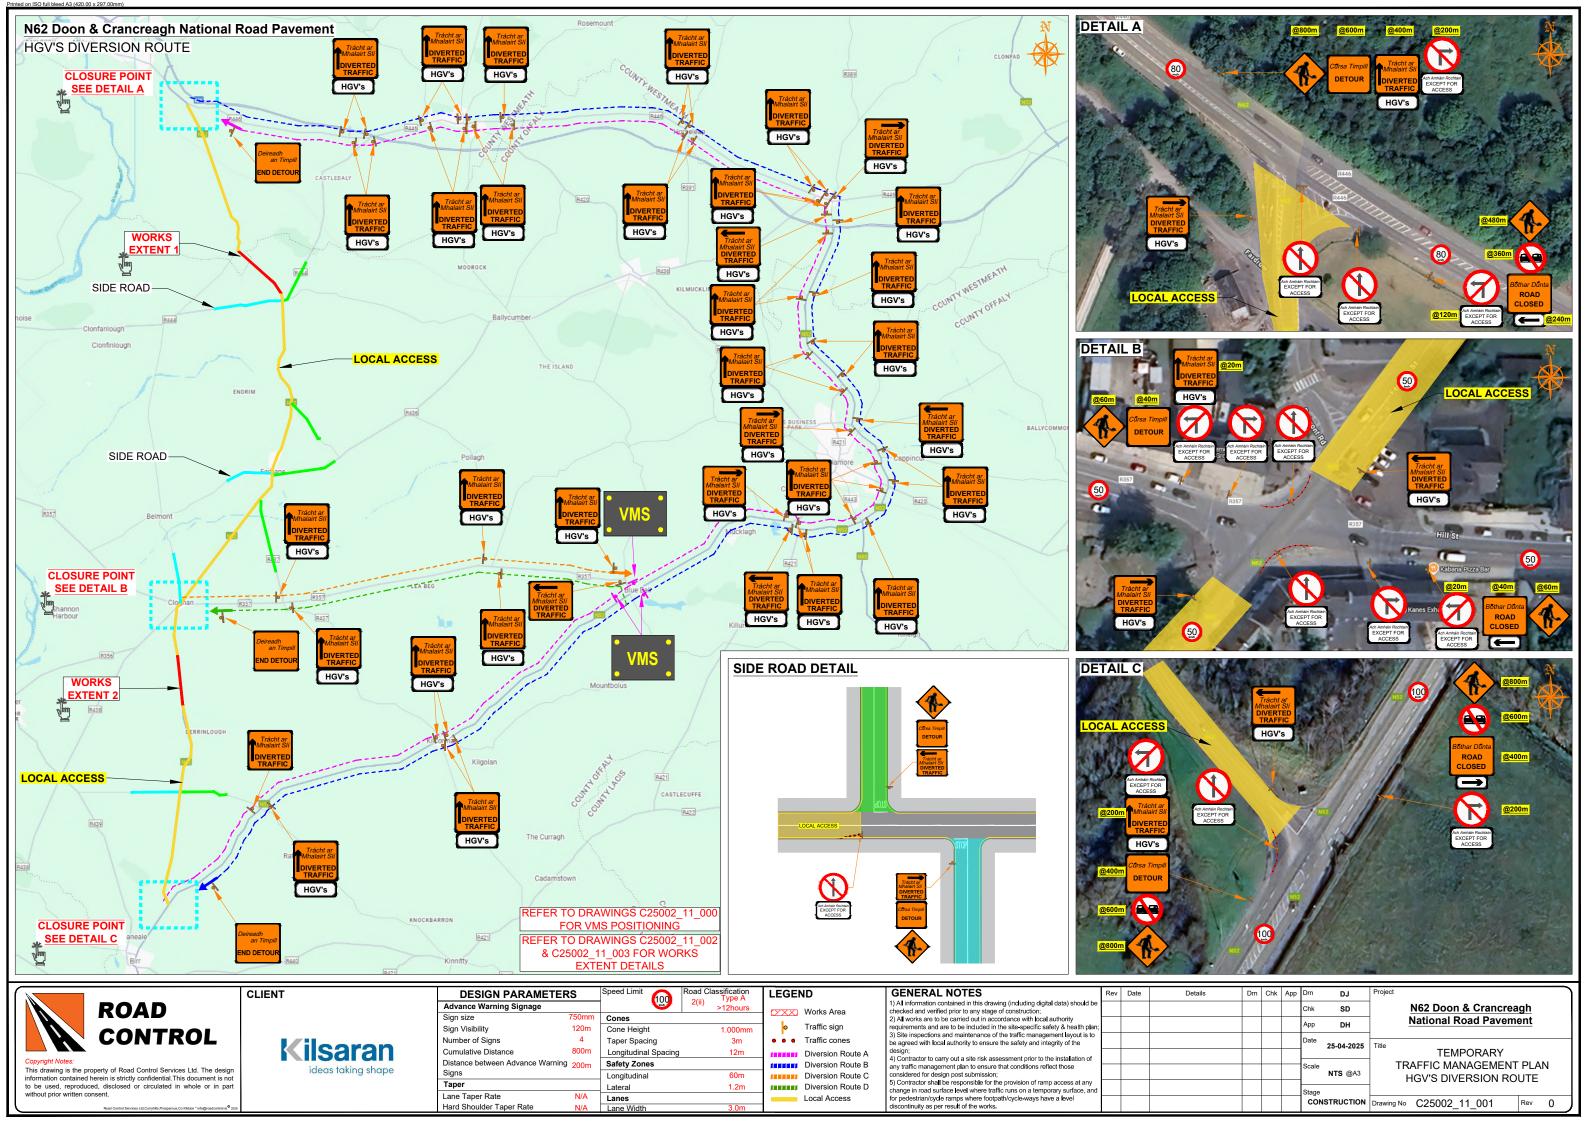

## DRAWING NAME.

| C25002_11_000  | N62 Doon & Crancreagh National Road Pavement - Advanced VMS messages     |
|----------------|--------------------------------------------------------------------------|
| C25002_11_000A | N62 Doon & Crancreagh National Road Pavement- VMS Positioning            |
| C25002_11_001  | N62 Doon & Crancreagh National Road Pavement - HGV's Diversion           |
| C25002_11_002  | N62 Doon & Crancreagh National Road Pavement - Local Traffic Diversion 1 |
| C25002_11_003  | N62 Doon & Crancreagh National Road Pavement - Local Traffic Diversion 2 |