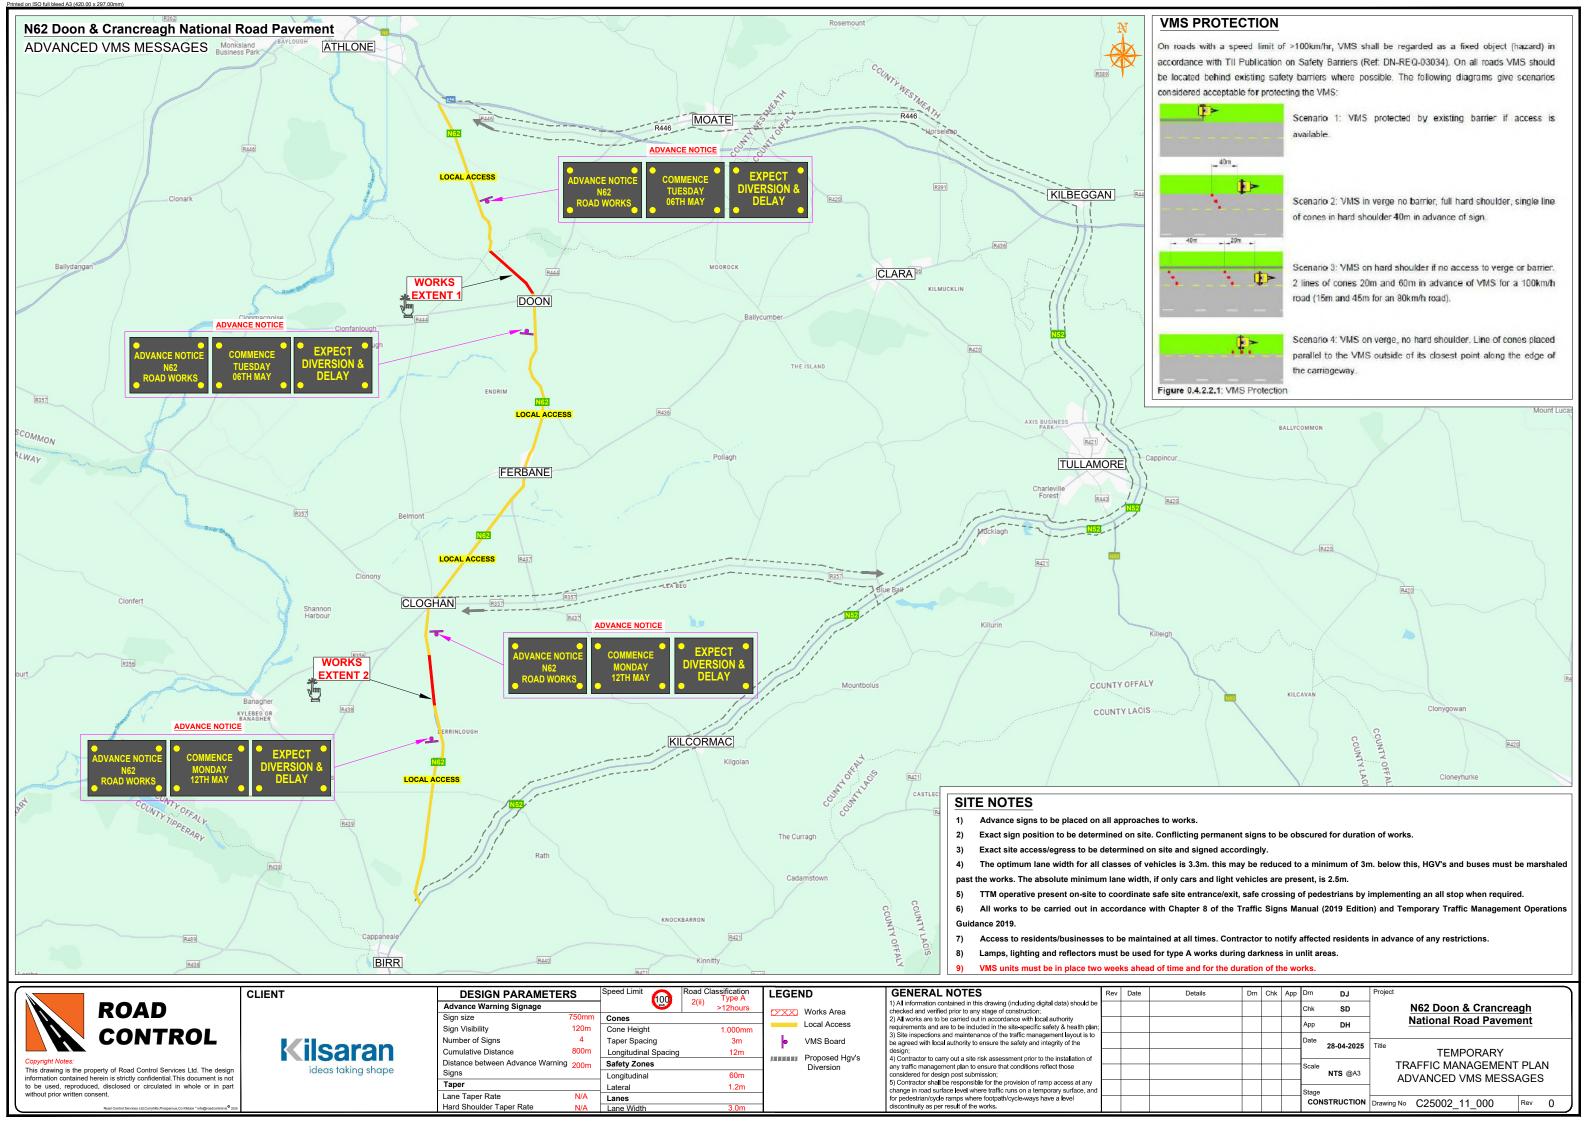

## DRAWING NAME.

| C25002_11_000  | N62 Doon & Crancreagh National Road Pavement - Advanced VMS messages     |
|----------------|--------------------------------------------------------------------------|
| C25002_11_000A | N62 Doon & Crancreagh National Road Pavement- VMS Positioning            |
| C25002_11_001  | N62 Doon & Crancreagh National Road Pavement - HGV's Diversion           |
| C25002_11_002  | N62 Doon & Crancreagh National Road Pavement - Local Traffic Diversion 1 |
| C25002_11_003  | N62 Doon & Crancreagh National Road Pavement - Local Traffic Diversion 2 |