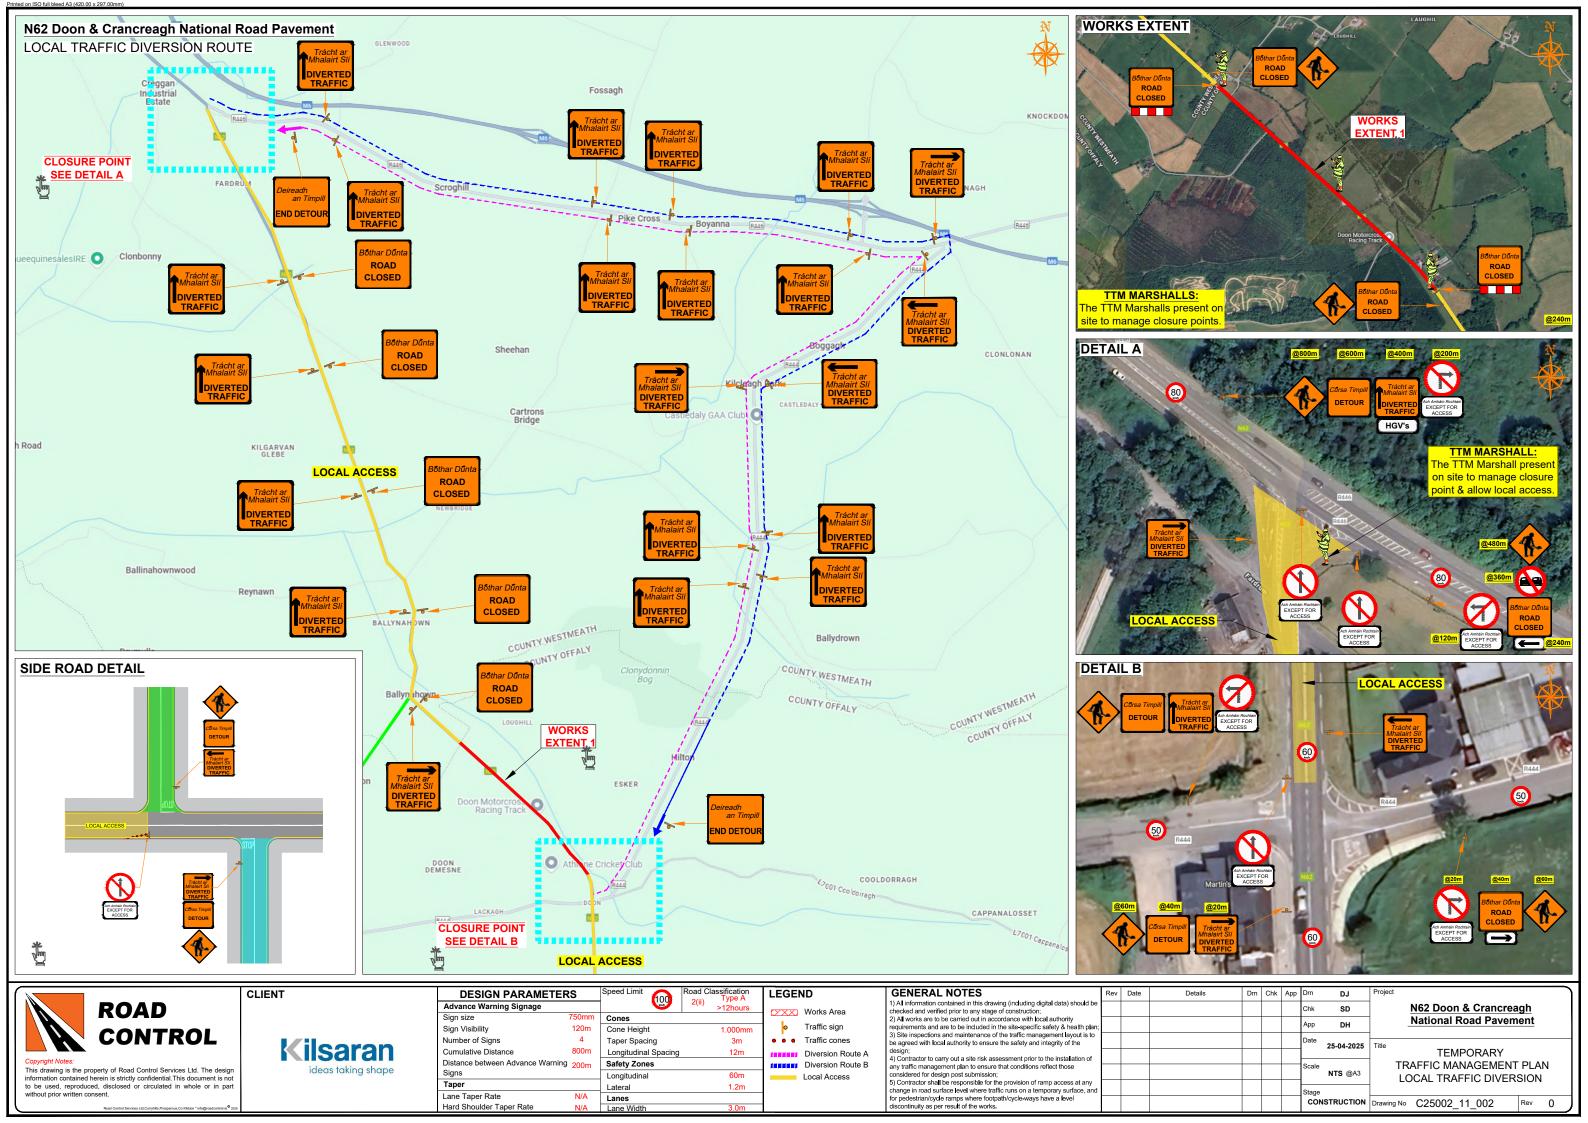

## DRAWING NAME.

| C25002_11_000  | N62 Doon & Crancreagh National Road Pavement - Advanced VMS messages     |
|----------------|--------------------------------------------------------------------------|
| C25002_11_000A | N62 Doon & Crancreagh National Road Pavement- VMS Positioning            |
| C25002_11_001  | N62 Doon & Crancreagh National Road Pavement - HGV's Diversion           |
| C25002_11_002  | N62 Doon & Crancreagh National Road Pavement - Local Traffic Diversion 1 |
| C25002_11_003  | N62 Doon & Crancreagh National Road Pavement - Local Traffic Diversion 2 |