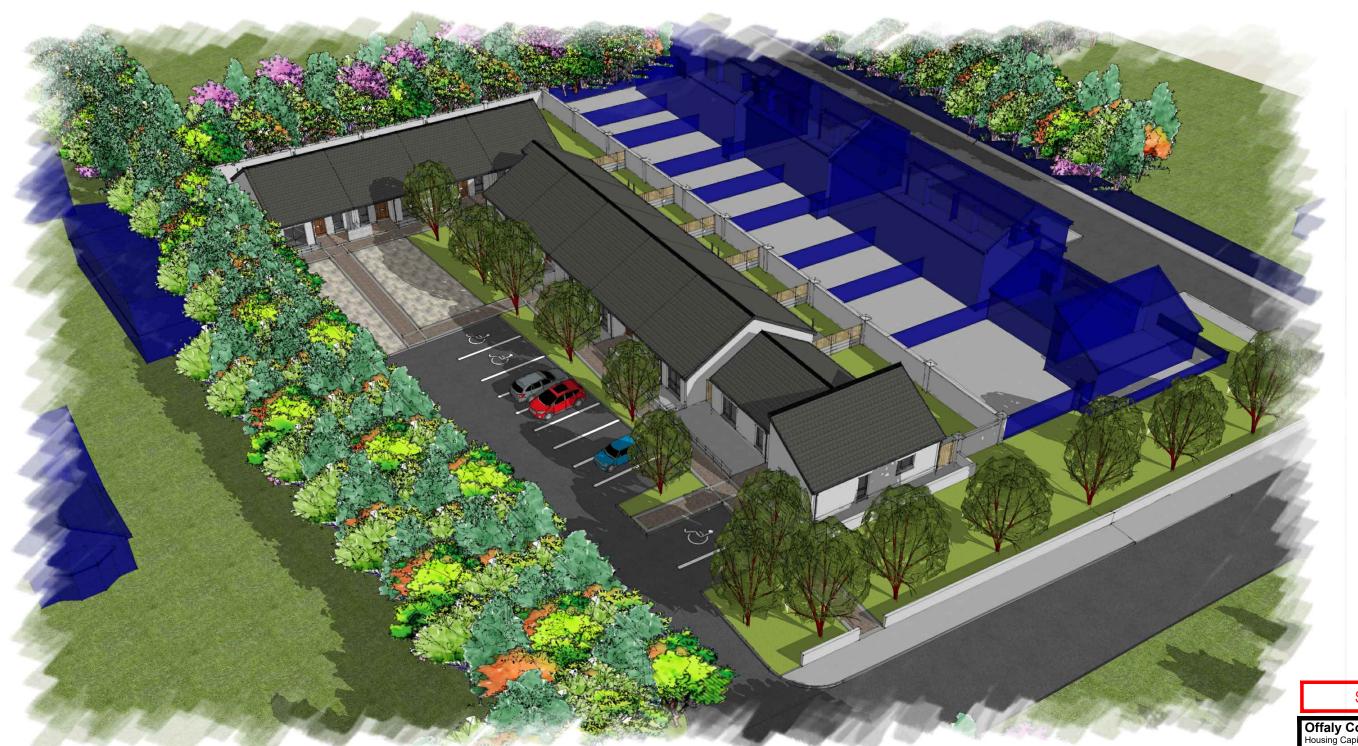

Offaly County Council
Housing Capital,
Áras an Chontae, Tullamore
© 057 9346800

Ms. Jean Ryan, A Director of Services

| PROJECT:         | Proposed Housing at<br>Beechwood Court,<br>Circular Road, Daingean |                          |                 |  |
|------------------|--------------------------------------------------------------------|--------------------------|-----------------|--|
| TITLE:           | 3D VISUAL 1                                                        |                          |                 |  |
| SCALE:           | PROJECT No:<br>21-02                                               | DRAWING No:<br>S179A-3D1 | REVISION:       |  |
| DATE:<br>Dec '23 | DRAWN BY:<br>J.H                                                   | CHECKED:<br>NMG          | APPROVED:<br>JC |  |