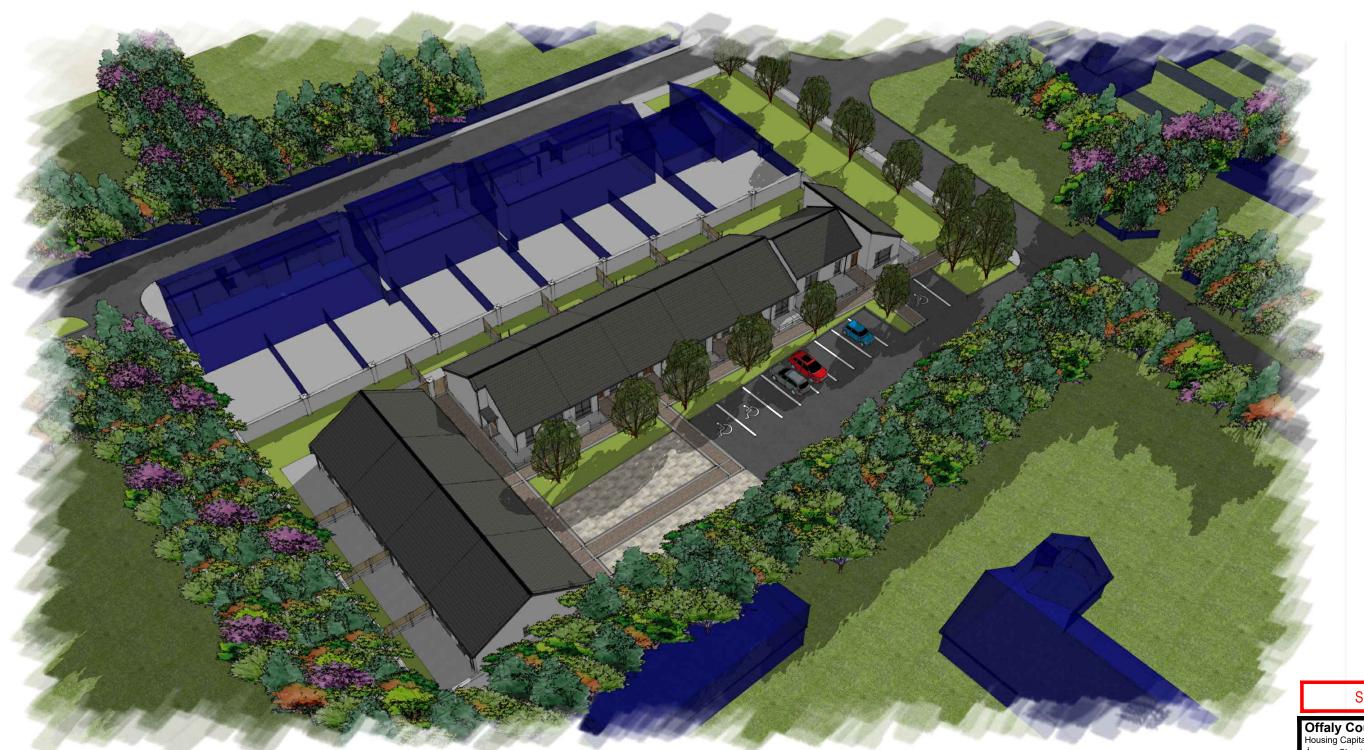

Offaly County Council
Housing Capital,
Áras an Chontae, Tullamore
© 057 9346800

Ms. Jean Ryan, A Director of Services

| PROJECT:         | Proposed Housing at<br>Beechwood Court,<br>Circular Road, Daingean |                          |                 |
|------------------|--------------------------------------------------------------------|--------------------------|-----------------|
| TITLE:           | 3D VISUAL 3                                                        |                          |                 |
| SCALE:           | PROJECT No:<br>21-02                                               | DRAWING No:<br>S179A-3D3 | REVISION:       |
| DATE:<br>Dec '23 | DRAWN BY:<br>J.H                                                   | CHECKED:<br>NMG          | APPROVED:<br>JC |