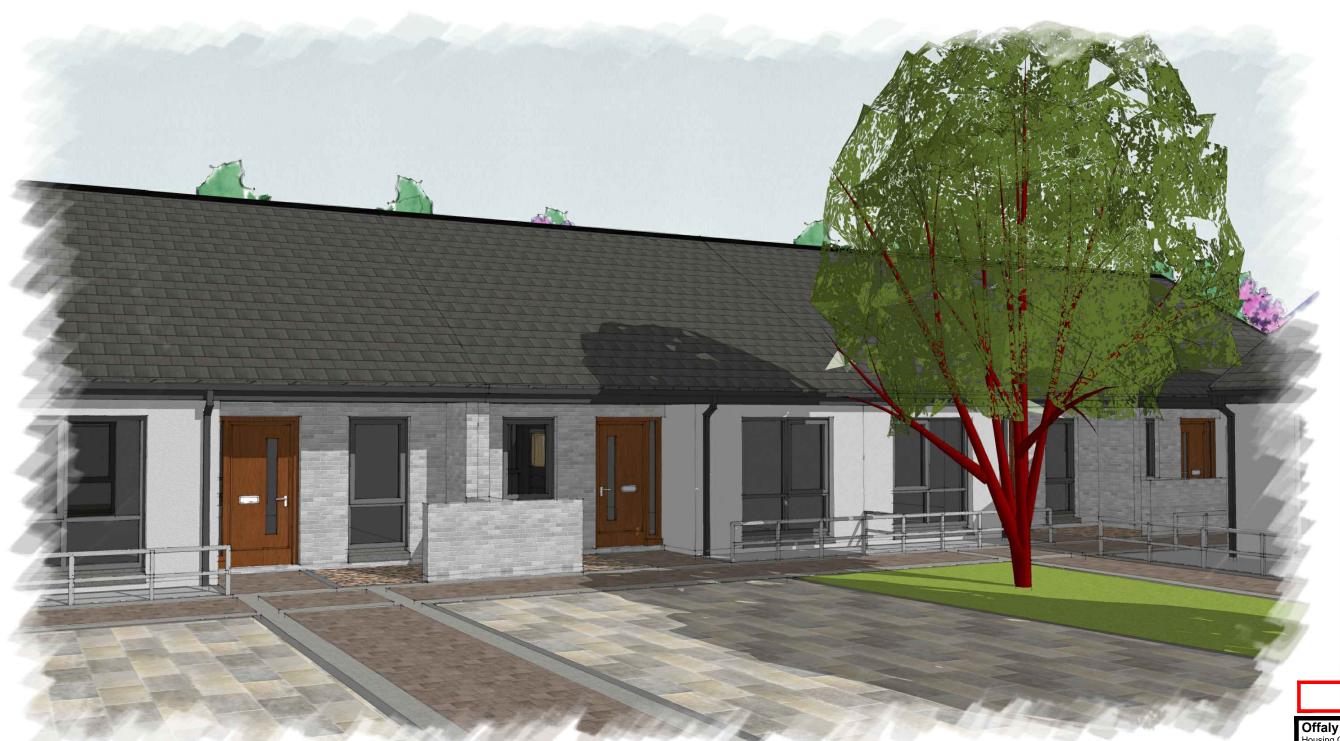

Offaly County Council
Housing Capital,
Áras an Chontae, Tullamore
© 057 9346800

Ms. Jean Ryan, A Director of Services

| PROJECT:         | Proposed Housing at<br>Beechwood Court,<br>Circular Road, Daingean |                          |                 |
|------------------|--------------------------------------------------------------------|--------------------------|-----------------|
| TITLE:           | 3D VISUAL 4                                                        |                          |                 |
| SCALE:           | PROJECT No:<br>21-02                                               | DRAWING No:<br>S179A-3D4 | REVISION:       |
| DATE:<br>Dec '23 | DRAWN BY:<br>J.H                                                   | CHECKED:<br>NMG          | APPROVED:<br>JC |