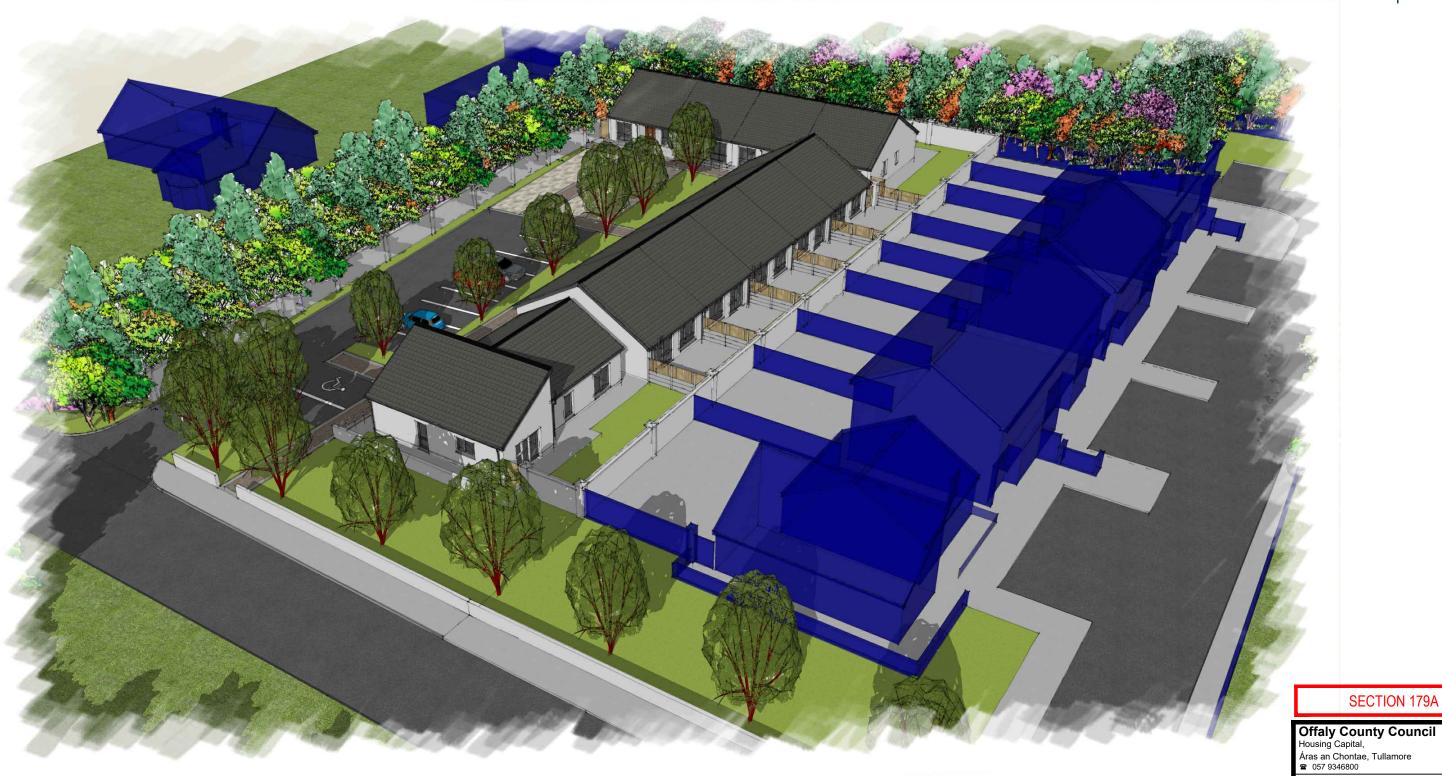

| Ms. J | ean Ry | ∤an, A | Director | of | Services |  |
|-------|--------|--------|----------|----|----------|--|
|       |        |        |          |    |          |  |

| PROJECT:         | Proposed Housing at<br>Beechwood Court,<br>Circular Road, Daingean |                          |                 |
|------------------|--------------------------------------------------------------------|--------------------------|-----------------|
| TITLE:           | 3D VISUAL 2                                                        |                          |                 |
| SCALE:           | PROJECT No:<br>21-02                                               | DRAWING No:<br>S179A-3D2 | REVISION:       |
| DATE:<br>Dec '23 | DRAWN BY:<br>J.H                                                   | CHECKED:<br>NMG          | APPROVED:<br>JC |