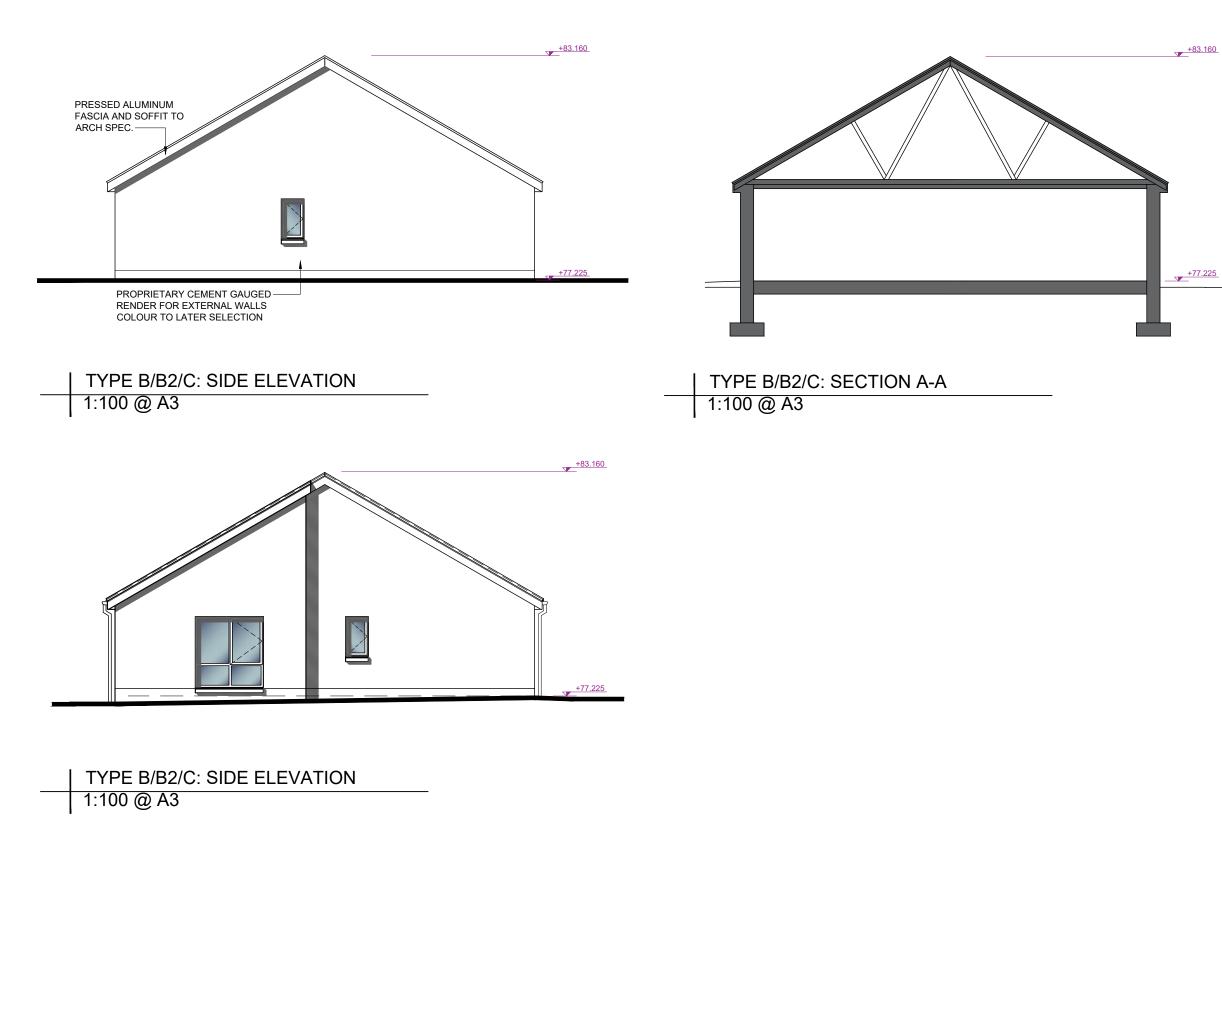

+77.225

| Offaly County Council<br>Housing Capital,<br>Áras an Chontae, Tullamore |                                                                           |                                               |                  |  |
|-------------------------------------------------------------------------|---------------------------------------------------------------------------|-----------------------------------------------|------------------|--|
| Ms. Jean F                                                              | Ryan, A Direc                                                             | ctor of Servic                                | es               |  |
| PROJECT:                                                                | Proposed Housing at<br>Beechwood Court,<br>Circular road, Daingean        |                                               |                  |  |
| TITLE:                                                                  | Block B: 2 Bed Older<br>Persons Dwelling<br>Side Elevations & Section A-A |                                               |                  |  |
| SCALE:<br>1:100(A3)                                                     | PROJECT No:<br>21-02                                                      | DRAWING No:<br>S179A-202                      | REVISION:        |  |
| DATE:<br>Dec '23                                                        | DRAWN BY:<br>J.H                                                          | CHECKED:<br>N.McG                             | APPROVED:<br>J.C |  |
|                                                                         | be used. Any                                                              | not be scaled, o<br>discrepancies<br>© OFFALY |                  |  |