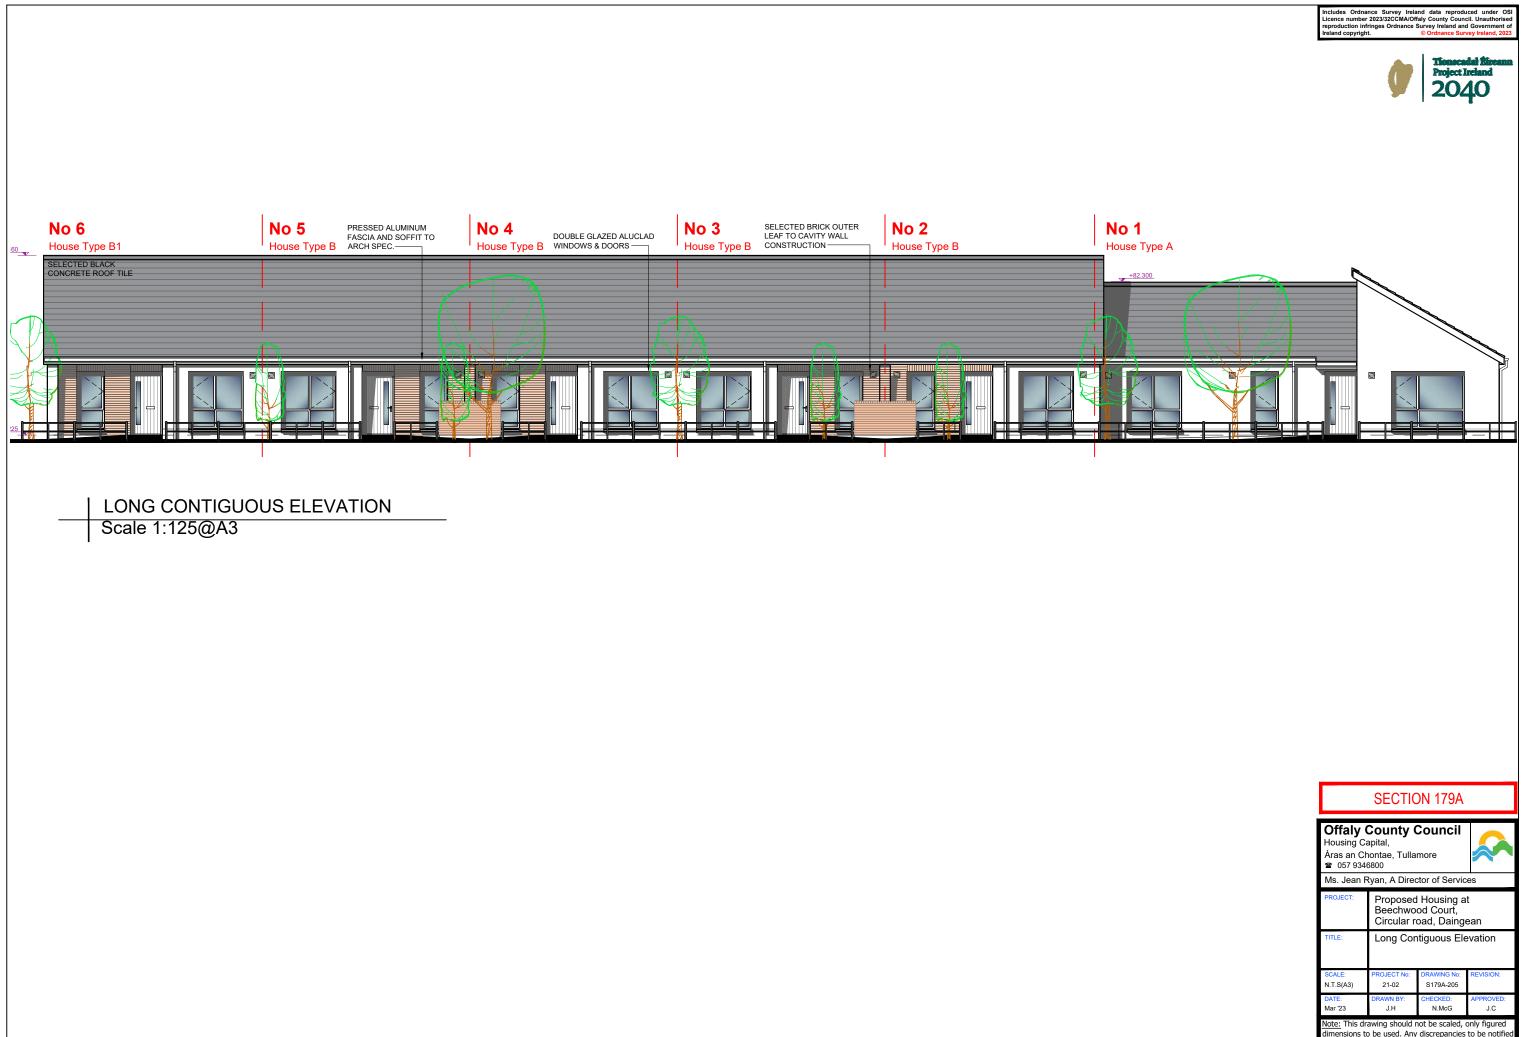

| Offaly County Council<br>Housing Capital,<br>Áras an Chontae, Tullamore<br>2 057 9346800 |                                                                    |                                               |    |  |
|------------------------------------------------------------------------------------------|--------------------------------------------------------------------|-----------------------------------------------|----|--|
| Ms. Jean F                                                                               | Ryan, A Direo                                                      | tor of Servic                                 | es |  |
| PROJECT:                                                                                 | Proposed Housing at<br>Beechwood Court,<br>Circular road, Daingean |                                               |    |  |
| TITLE:                                                                                   | Long Contiguous Elevation                                          |                                               |    |  |
| SCALE:<br>N.T.S(A3)                                                                      | PROJECT No: DRAWING No: REVISION:<br>21-02 S179A-205               |                                               |    |  |
| DATE:<br>Mar '23                                                                         | DRAWN BY: CHECKED: APPROVED:<br>J.H N.McG J.C                      |                                               |    |  |
|                                                                                          | be used. Any                                                       | not be scaled, o<br>discrepancies<br>© OFFALY |    |  |