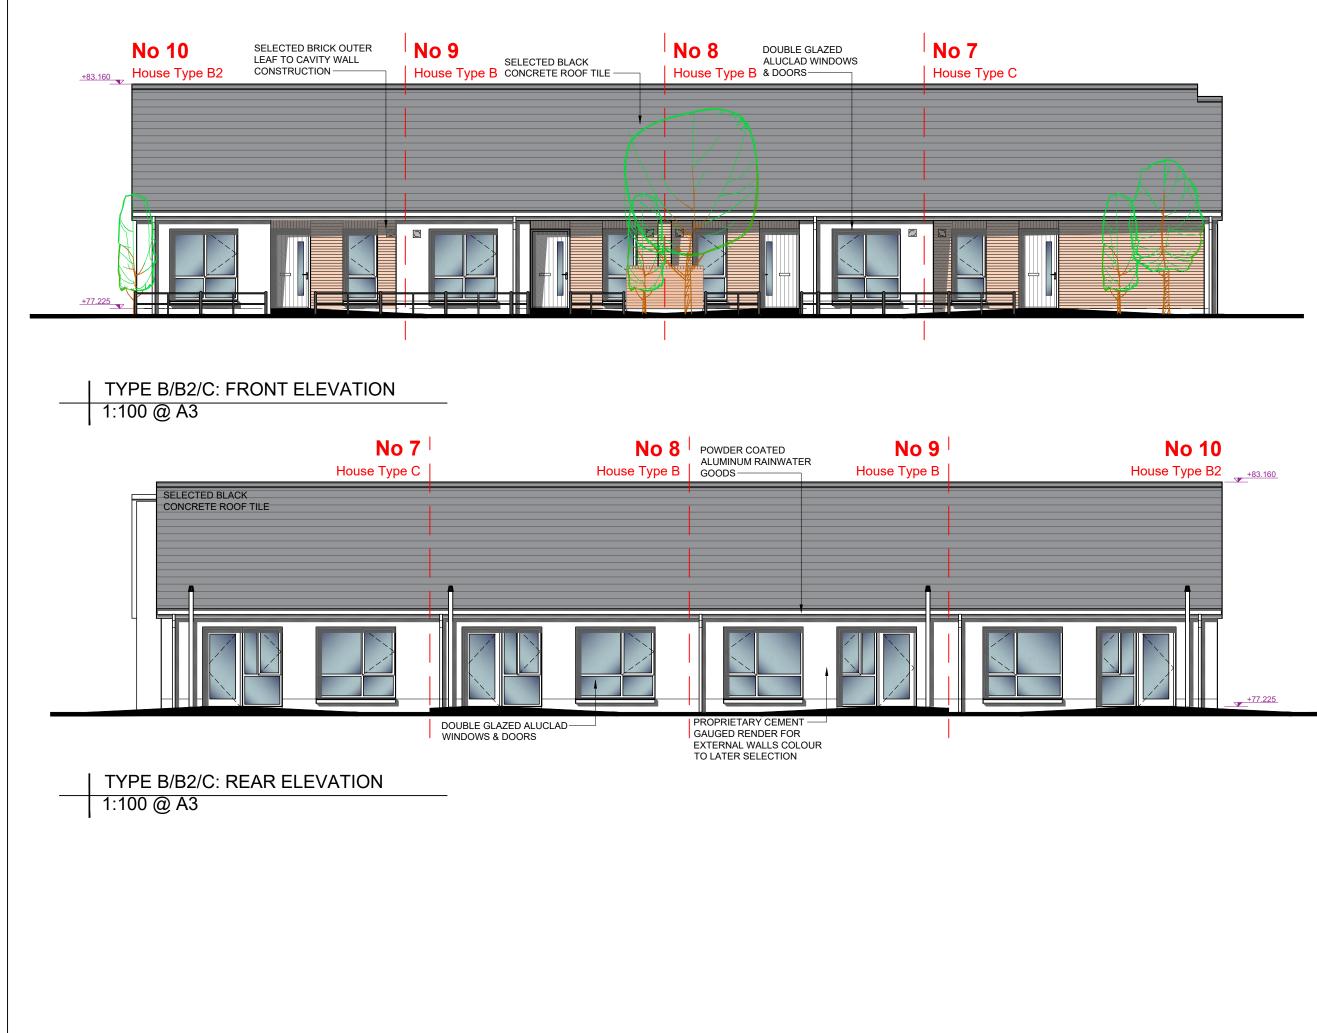

| Offaly County Council<br>Housing Capital,<br>Aras an Chontae, Tullamore |                                                                    |  |  |  |
|-------------------------------------------------------------------------|--------------------------------------------------------------------|--|--|--|
| PROJECT:                                                                | Proposed Housing at<br>Beechwood Court,<br>Circular road, Daingean |  |  |  |
| TITLE:                                                                  | Type C/C1: 2 Bed Older<br>Persons Dwelling<br>Floor Plan           |  |  |  |
| SCALE:<br>1:100(A3)                                                     | PROJECT No: DRAWING No: REVISION:<br>21-02 S179A-102               |  |  |  |
| DATE:<br>Dec '23                                                        | DRAWN BY: CHECKED: APPROVED:<br>J.H N.McG J.C                      |  |  |  |
| dimensions to                                                           | awing should r<br>be used. Any                                     |  |  |  |