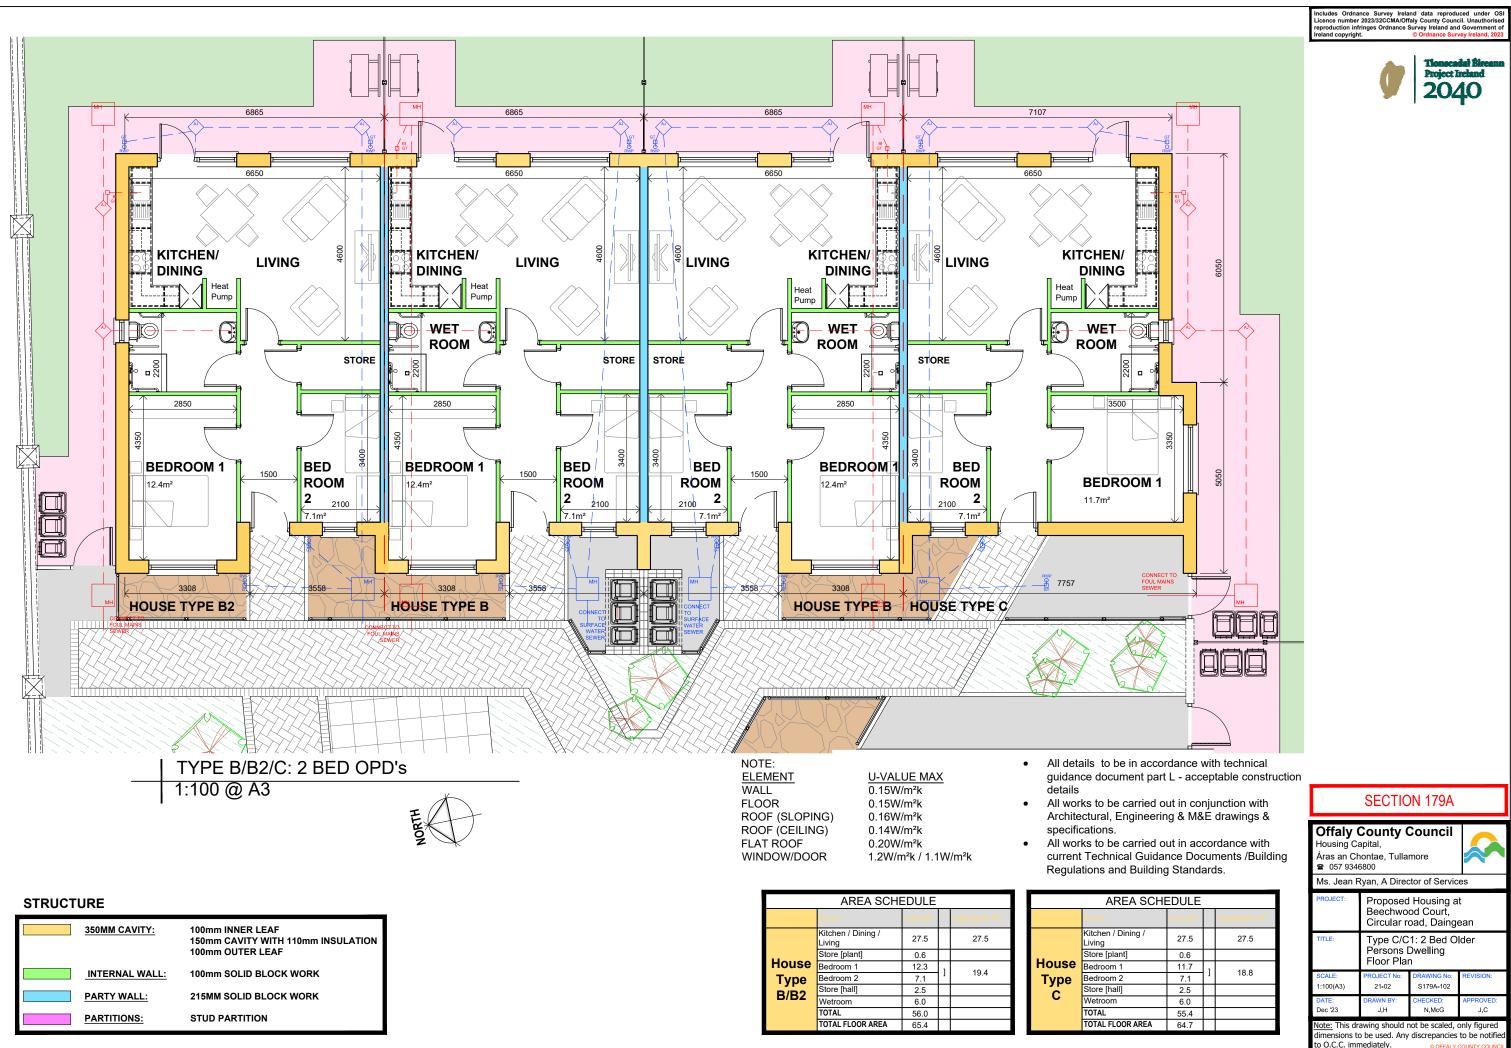

| HE | IEDULE  |   |                          |  |  |
|----|---------|---|--------------------------|--|--|
|    | Area M² |   | Aggregate M <sup>2</sup> |  |  |
|    | 27.5    |   | 27.5                     |  |  |
|    | 0.6     |   |                          |  |  |
|    | 11.7    | 1 | 18.8                     |  |  |
|    | 7.1     | 1 | 10.0                     |  |  |
|    | 2.5     |   |                          |  |  |
|    | 6.0     |   |                          |  |  |
|    | 55.4    |   |                          |  |  |
|    | 64.7    |   |                          |  |  |

| Offaly County Council<br>Housing Capital,<br>Aras an Chontae, Tullamore |                                                                    |  |  |  |
|-------------------------------------------------------------------------|--------------------------------------------------------------------|--|--|--|
| PROJECT:                                                                | Proposed Housing at<br>Beechwood Court,<br>Circular road, Daingean |  |  |  |
| TITLE:                                                                  | Type C/C1: 2 Bed Older<br>Persons Dwelling<br>Floor Plan           |  |  |  |
| SCALE:<br>1:100(A3)                                                     | PROJECT No: DRAWING No: REVISION:<br>21-02 S179A-102               |  |  |  |
| DATE:<br>Dec '23                                                        | DRAWN BY: CHECKED: APPROVED:<br>J.H N.McG J.C                      |  |  |  |
| dimensions to                                                           | awing should r<br>be used. Any                                     |  |  |  |