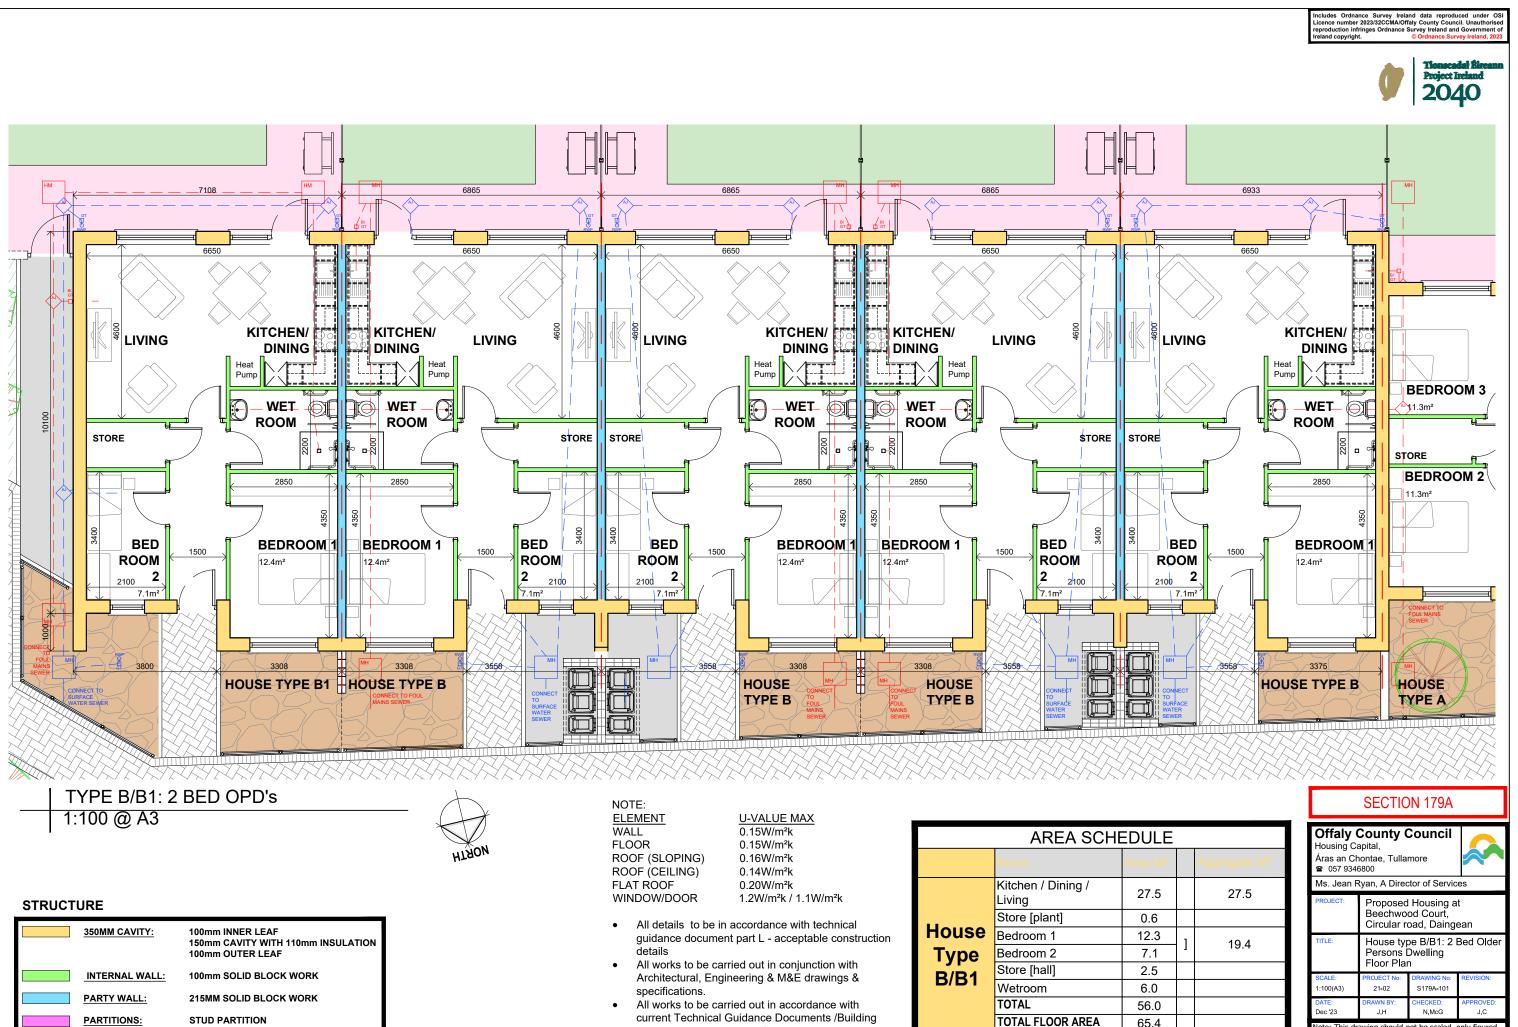

Regulations and Building Standards.

STUD PARTITION

| DULE   |   |                          |  |  |
|--------|---|--------------------------|--|--|
| rea M² |   | Aggregate M <sup>2</sup> |  |  |
| 27.5   |   | 27.5                     |  |  |
| 0.6    |   |                          |  |  |
| 12.3   | 1 | 19.4                     |  |  |
| 7.1    |   | 13.4                     |  |  |
| 2.5    |   |                          |  |  |
| 6.0    |   |                          |  |  |
| 56.0   |   |                          |  |  |
| 65.4   |   |                          |  |  |

TOTAL FLOOR AREA

| Offaly County Council<br>Housing Capital,<br>Áras an Chontae, Tullamore<br>2 057 9346800                                                   |                                                                    |                          |                  |  |
|--------------------------------------------------------------------------------------------------------------------------------------------|--------------------------------------------------------------------|--------------------------|------------------|--|
| Ms. Jean F                                                                                                                                 | Ryan, A Direc                                                      | tor of Servic            | es               |  |
| PROJECT:                                                                                                                                   | Proposed Housing at<br>Beechwood Court,<br>Circular road, Daingean |                          |                  |  |
| TITLE:                                                                                                                                     | House type B/B1: 2 Bed Older<br>Persons Dwelling<br>Floor Plan     |                          |                  |  |
| SCALE:<br>1:100(A3)                                                                                                                        | PROJECT No:<br>21-02                                               | DRAWING No:<br>S179A-101 | REVISION:        |  |
| DATE:<br>Dec '23                                                                                                                           | DRAWN BY:<br>J.H                                                   | CHECKED:<br>N.McG        | APPROVED:<br>J.C |  |
| <u>Note:</u> This drawing should not be scaled, only figured dimensions to be used. Any discrepancies to be notified to Q.C.C. immediately |                                                                    |                          |                  |  |