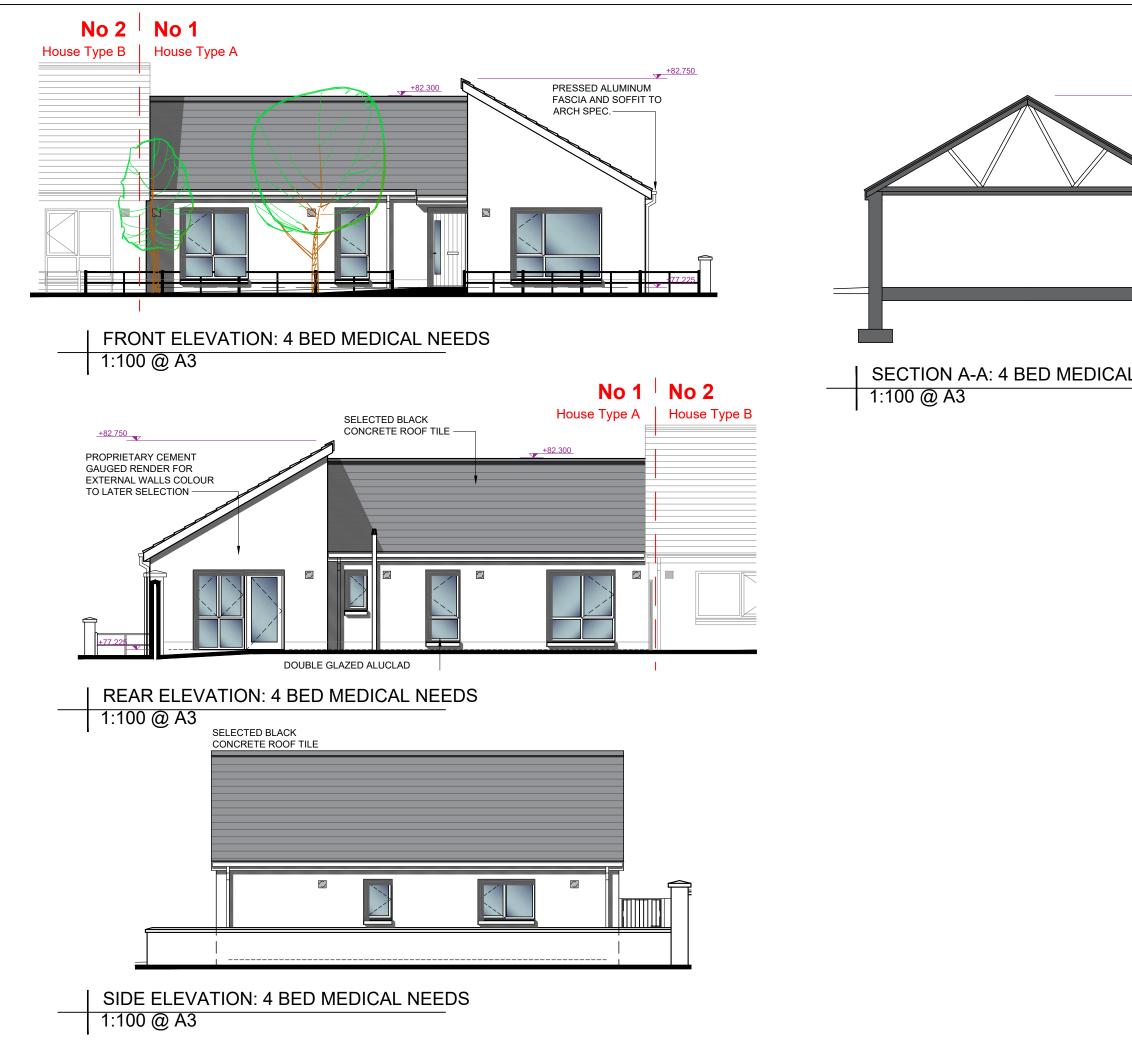

|         | Includes Ordnance Survey Ireland data reproduced under OSI<br>Licence number 2023/32CCMA/Offaly County Council. Unauthorised<br>reproduction infringes Ordnance Survey Ireland and Government of<br>Ireland copyright. © Ordnance Survey Ireland, 2023 |
|---------|--------------------------------------------------------------------------------------------------------------------------------------------------------------------------------------------------------------------------------------------------------|
| +82.300 | Project Ireland<br>2040                                                                                                                                                                                                                                |
| +77.225 |                                                                                                                                                                                                                                                        |
|         |                                                                                                                                                                                                                                                        |
| LNEEDS  |                                                                                                                                                                                                                                                        |

+77.225

| Offaly County Council<br>Housing Capital,<br>Áras an Chontae, Tullamore |                                                                           |                                               |                  |  |
|-------------------------------------------------------------------------|---------------------------------------------------------------------------|-----------------------------------------------|------------------|--|
| Ms. Jean F                                                              | Ryan, A Direc                                                             | ctor of Servic                                | es               |  |
| PROJECT:                                                                | Proposed Housing at<br>Beechwood Court,<br>Circular road, Daingean        |                                               |                  |  |
| TITLE:                                                                  | Block B: 2 Bed Older<br>Persons Dwelling<br>Side Elevations & Section A-A |                                               |                  |  |
| SCALE:<br>1:100(A3)                                                     | PROJECT No:<br>21-02                                                      | DRAWING No:<br>S179A-202                      | REVISION:        |  |
| DATE:<br>Dec '23                                                        | DRAWN BY:<br>J.H                                                          | CHECKED:<br>N.McG                             | APPROVED:<br>J.C |  |
|                                                                         | be used. Any                                                              | not be scaled, o<br>discrepancies<br>© OFFALY |                  |  |