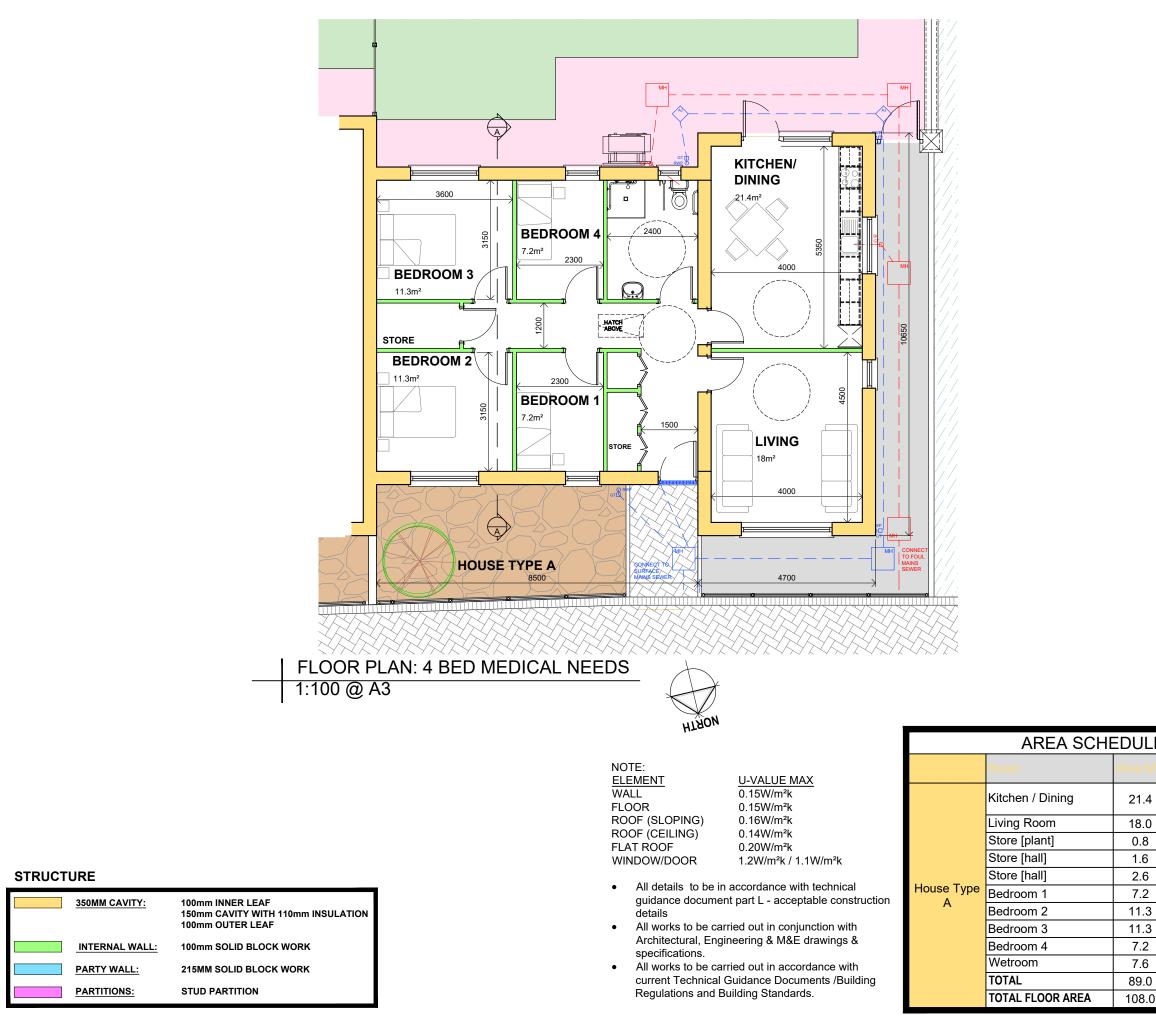

Includes Ordnance Survey Ireland data reproduced under OSI Licence number 2023/32CCMA/Offaly County Council. Unauthorised reproduction infringes Ordnance Survey Ireland and Government of Ireland copyright. © Ordnance Survey Ireland, 2023

| E   |   |                          |
|-----|---|--------------------------|
| / ² |   | Aggregate M <sup>2</sup> |
|     | ] | 39.4                     |
|     |   |                          |
|     | ] | 5.0                      |
|     |   |                          |
|     |   |                          |
|     |   |                          |
| 5   |   |                          |
|     |   |                          |
|     |   |                          |
| )   |   |                          |
| )   |   |                          |

| Offaly County Council<br>Housing Capital,<br>Áras an Chontae, Tullamore<br>2 057 9346800                                                          |                                                                    |                          |                  |  |  |
|---------------------------------------------------------------------------------------------------------------------------------------------------|--------------------------------------------------------------------|--------------------------|------------------|--|--|
| Ms. Jean F                                                                                                                                        | Ryan, A Direo                                                      | ctor of Servic           | es               |  |  |
| PROJECT:                                                                                                                                          | Proposed Housing at<br>Beechwood Court,<br>Circular road, Daingean |                          |                  |  |  |
| TITLE:                                                                                                                                            | House Type A: 4 Bed<br>Medical needs dwelling<br>Floor Plan        |                          |                  |  |  |
| SCALE:<br>1:100(A3)                                                                                                                               | PROJECT No:<br>21-02                                               | DRAWING No:<br>S179A-100 | REVISION:        |  |  |
| DATE:<br>Dec '23                                                                                                                                  | DRAWN BY:<br>J.H                                                   | CHECKED:<br>N.McG        | APPROVED:<br>J.C |  |  |
| <u>Note:</u> This drawing should not be scaled, only figured<br>dimensions to be used. Any discrepancies to be notified<br>to 0.0.0.0 immediately |                                                                    |                          |                  |  |  |