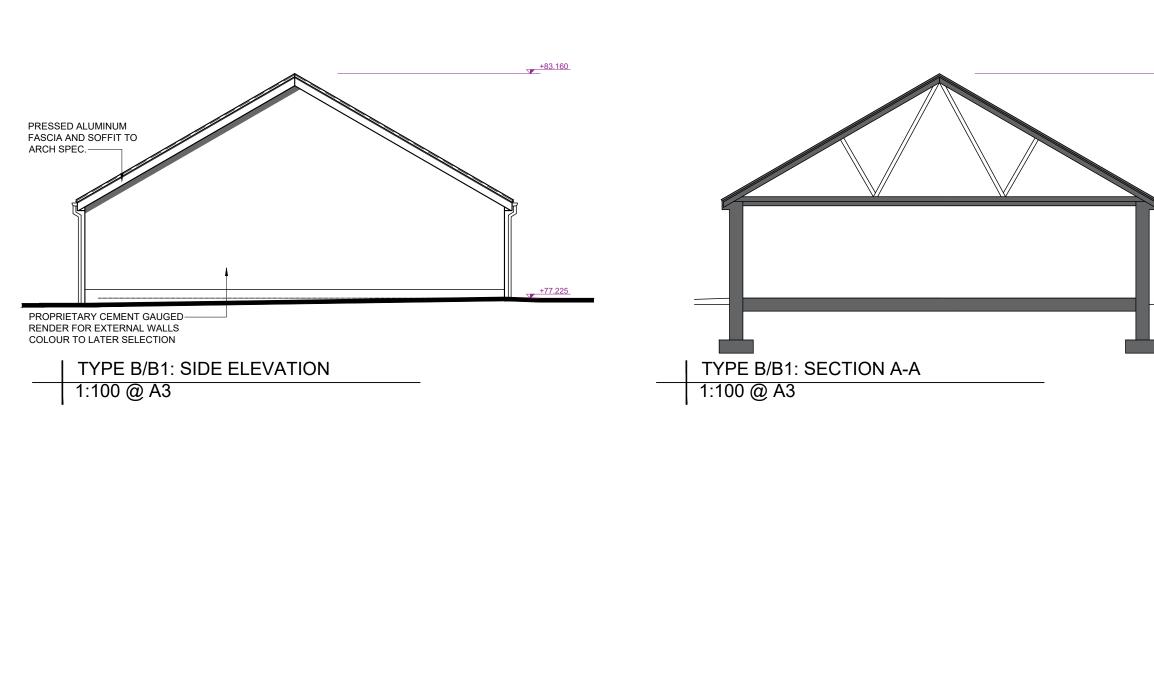

+77.225

| Offaly County Council<br>Housing Capital,<br>Áras an Chontae, Tullamore |                                                                           |                                               |                  |  |
|-------------------------------------------------------------------------|---------------------------------------------------------------------------|-----------------------------------------------|------------------|--|
| Ms. Jean F                                                              | Ryan, A Direc                                                             | ctor of Servic                                | es               |  |
| PROJECT:                                                                | Proposed Housing at<br>Beechwood Court,<br>Circular road, Daingean        |                                               |                  |  |
| TITLE:                                                                  | Block B: 2 Bed Older<br>Persons Dwelling<br>Side Elevations & Section A-A |                                               |                  |  |
| SCALE:<br>1:100(A3)                                                     | PROJECT No:<br>21-02                                                      | DRAWING No:<br>S179A-202                      | REVISION:        |  |
| DATE:<br>Dec '23                                                        | DRAWN BY:<br>J.H                                                          | CHECKED:<br>N.McG                             | APPROVED:<br>J.C |  |
|                                                                         | be used. Any                                                              | not be scaled, o<br>discrepancies<br>© OFFALY |                  |  |