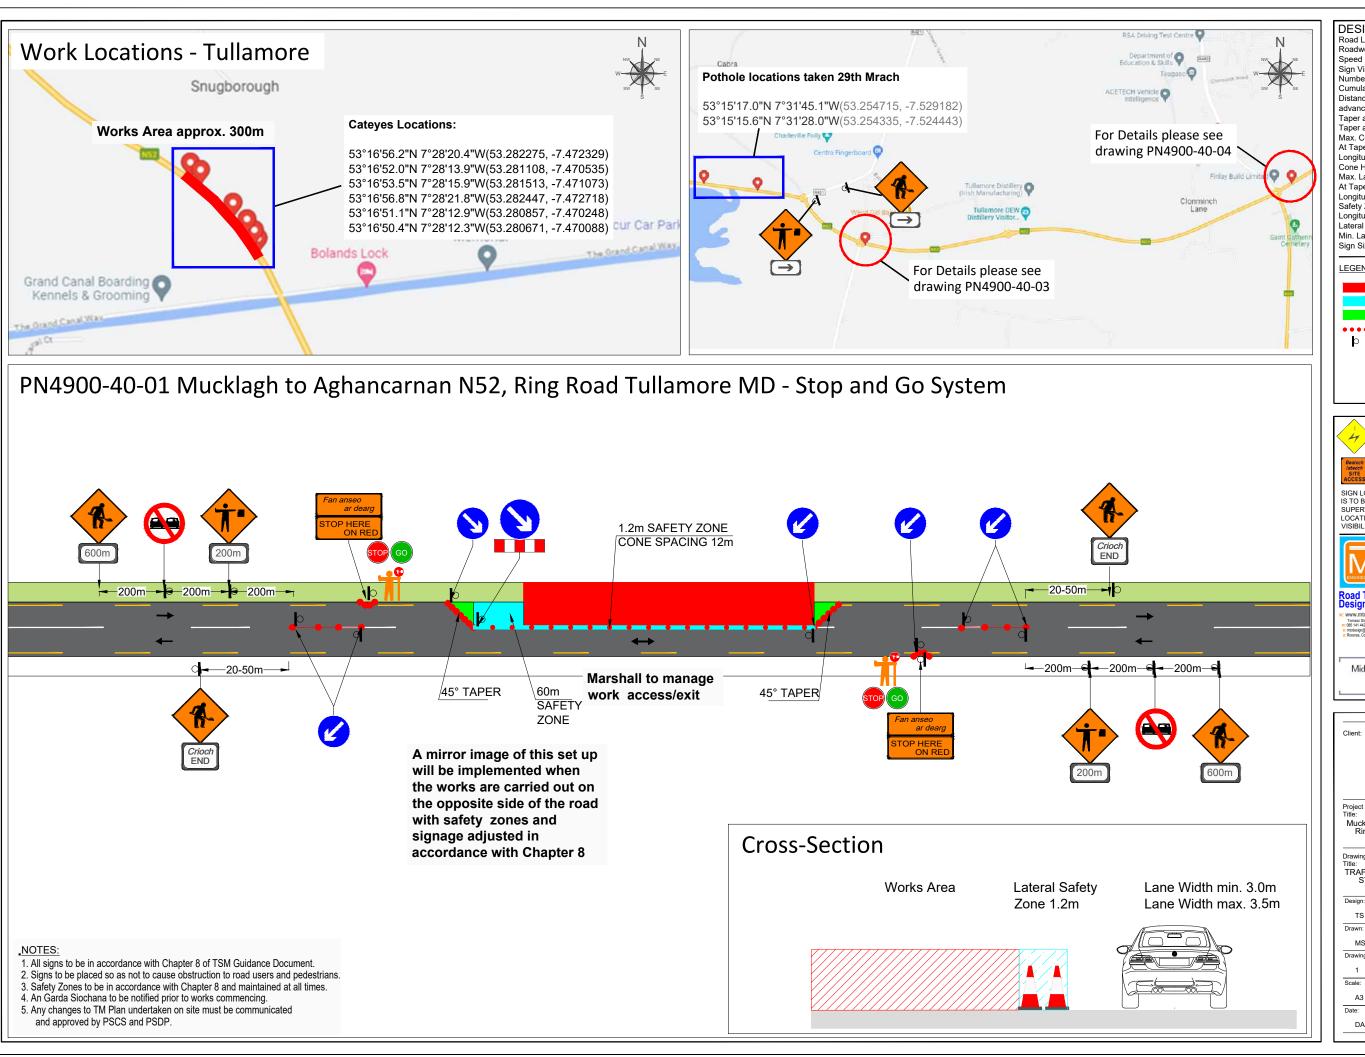

DESIGN PARAMETERS Roadworks Type Speed Limit Sign Visibility Number of Signs - 120m Cumulative Distance - 600m Distance between advance signs (m) - 200m Taper at Lane Taper at HS - 1 in 60 - 1 in 30 Max. Cone Spacing: At Tapers - 3m Longitudinal - 12m 1000m Max. Lamp Spacing At Tapers Longitudinal Safety Zones: - 24m Longitudinal - 60m Lateral - 1.2m Min. Lane Width - 3.0m - 750mm LEGEND: WORKS AREA SAFETY ZONES TAPER • • • CONES SIGN LOCATION

SIGN LOCATION PLACEMENT IS TO BE DECIDED BY THE ONSITE SUPERVISOR, AS TO DETERMINE THE LOCATION FOR THE BEST VISIBILITY AND HIGHEST AWARENESS

Midlands EHS Solutions Ltd.

Healy & Sons Civil Works

Mucklagh to Aghancarnan N52 Ring Road Tullamore MD